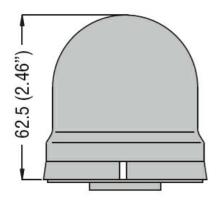

Product designation
Signal beacons
Ø62mm/2.44"
Product type designation
8LB6S

| Product type designation            |           | 81802                 |
|-------------------------------------|-----------|-----------------------|
| General characteristics             |           |                       |
| Diameter                            | mm - inch | n 62 / 2.44           |
| Supply voltage (AC)                 | V         | 24                    |
| Supply voltage (DC)                 | V         | 24                    |
| Colour                              |           | Red                   |
| IEC degree of protection            |           | IP54                  |
| Sound module consumption (AC)       | mA        | 150                   |
| Sound module consumption (DC)       | mA        | 150                   |
| Sound intensity                     | dB        | 80                    |
| Mechanical features                 |           |                       |
| Tightening torque for terminals max | Nm        | 0.5                   |
| Terminals screw                     |           | Screw clamp terminals |
| Conductor section                   |           |                       |
| AWG/Kcmil                           |           |                       |
|                                     | max       | 16                    |
| IEC                                 |           |                       |
|                                     | max mm²   | 1.5                   |
| Weight                              | g         | 60                    |
| Ambient conditions                  |           |                       |
| Temperature                         |           |                       |
| Operating temperature               |           |                       |
|                                     | min °C    | -20                   |
|                                     | max °C    | +50                   |
| Dimensions                          |           |                       |
| <del></del>                         |           |                       |