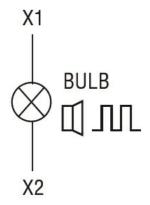

|
| IEC                                 |           |                       |
|                                     | max mm²   | 1.5                   |
| Weight                              | g         | 60                    |
| Ambient conditions                  |           |                       |
| Temperature                         |           |                       |
| Operating temperature               |           |                       |
|                                     | min °C    | -20                   |
|                                     | max °C    | +50                   |
| Dimensions                          |           |                       |
| <del></del>                         |           |                       |







## Wiring diagrams



## Certifications and compliance

Compliance

IEC/EN 60947-1

IEC/EN 60947-5-1

Certificates

EAC

ETIM classification

ETIM 8.0

EC000232 -Optical module for signal tower