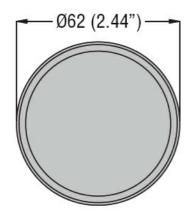

Product designation
Signal beacons
Ø62mm/2.44"
Product type designation
8LB6S

| Product type designation            |           | 81802                 |
|-------------------------------------|-----------|-----------------------|
| General characteristics             |           |                       |
| Diameter                            | mm - inch | n 62 / 2.44           |
| Supply voltage (AC)                 | V         | 24                    |
| Supply voltage (DC)                 | V         | 24                    |
| Colour                              |           | Red                   |
| IEC degree of protection            |           | IP54                  |
| Sound module consumption (AC)       | mA        | 150                   |
| Sound module consumption (DC)       | mA        | 150                   |
| Sound intensity                     | dB        | 80                    |
| Mechanical features                 |           |                       |
| Tightening torque for terminals max | Nm        | 0.5                   |
| Terminals screw                     |           | Screw clamp terminals |
| Conductor section                   |           |                       |
| AWG/Kcmil                           |           |                       |
|                                     | max       | 16                    |
| IEC                                 |           |                       |
|                                     | max mm²   | 1.5                   |
| Weight                              | g         | 60                    |
| Ambient conditions                  |           |                       |
| Temperature                         |           |                       |
| Operating temperature               |           |                       |
|                                     | min °C    | -20                   |
|                                     | max °C    | +50                   |
| Dimensions                          |           |                       |
| <del></del>                         |           |                       |