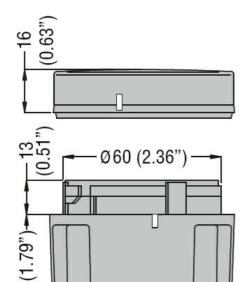

## CONNECTION MODULE COMPLETE WITH COVER. Ø70MM, FOR PLASTIC TUBES, BLACK COLOUR, BOTTOM ENTRY

Product designation

Signal tower Ø70mm/2.75" 8LT7C -Connection

Product type designation

|                                     |           | modules               |
|-------------------------------------|-----------|-----------------------|
| General characteristics             |           |                       |
| Diameter                            | mm - inch | 70 / 2.75             |
| Colour                              |           | Black                 |
| IEC degree of protection            |           | IP65                  |
| Mechanical features                 |           |                       |
| Tightening torque for terminals max | Nm        | 0.5                   |
| Terminals screw                     |           | Screw clamp terminals |
| Conductor section                   |           |                       |
| AWG/Kcmil                           |           |                       |
|                                     | max       | 16                    |
| IEC                                 |           |                       |
|                                     | max mm²   | 1.5                   |
| Weight                              | g         | 110                   |
| Ambient conditions                  |           |                       |
| Temperature                         |           |                       |
| Operating temperature               |           |                       |
|                                     | min °C    | -20                   |
|                                     | max °C    | +50                   |
| Dimensions                          |           |                       |