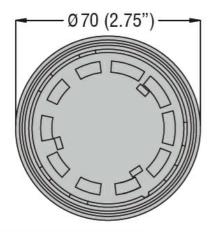

## CONNECTION MODULE COMPLETE WITH COVER. Ø70MM, FOR PLASTIC TUBES, BLACK COLOUR, BOTTOM ENTRY

Product designation

Signal tower Ø70mm/2.75" 8LT7C -Connection

Product type designation

|                                     |           | modules               |
|-------------------------------------|-----------|-----------------------|
| General characteristics             |           |                       |
| Diameter                            | mm - inch | 70 / 2.75             |
| Colour                              |           | Black                 |
| IEC degree of protection            |           | IP65                  |
| Mechanical features                 |           |                       |
| Tightening torque for terminals max | Nm        | 0.5                   |
| Terminals screw                     |           | Screw clamp terminals |
| Conductor section                   |           |                       |
| AWG/Kcmil                           |           |                       |
|                                     | max       | 16                    |
| IEC                                 |           |                       |
|                                     | max mm²   | 1.5                   |
| Weight                              | g         | 110                   |
| Ambient conditions                  |           |                       |
| Temperature                         |           |                       |
| Operating temperature               |           |                       |
|                                     | min °C    | -20                   |
|                                     | max °C    | +50                   |
| Dimensions                          |           |                       |