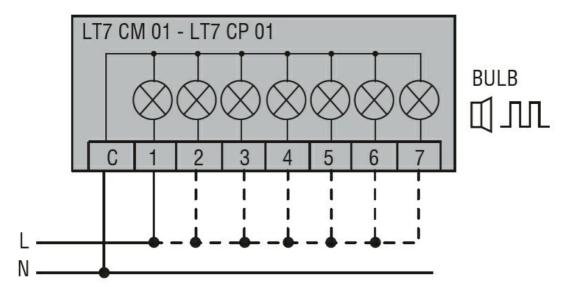

**ENERGY AND AUTOMATION** 

CONNECTION MODULE COMPLETE WITH COVER. Ø70MM, FOR PLASTIC TUBES, BLACK COLOUR, BOTTOM ENTRY

Wiring diagrams

CONNECTION MODULE COMPLETE WITH COVER. Ø70MM, FOR PLASTIC TUBES, BLACK COLOUR, BOTTOM ENTRY

Connect terminals C and 1 as indicated to power the first module. If other modules are fitted, the respective terminals must be connected accordingly.

| Certificat | ions and | comp | liance |
|------------|----------|------|--------|