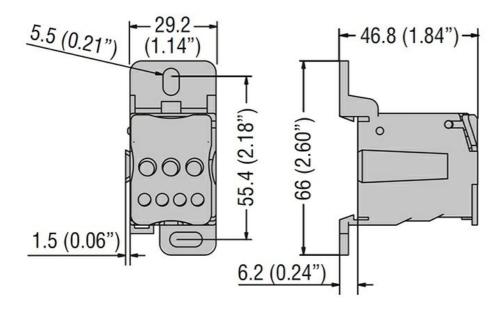

| Product designation                           |           |     | Power distribution block |
|-----------------------------------------------|-----------|-----|--------------------------|
| Electrical features                           |           |     |                          |
| Number of poles                               |           |     | 1                        |
| Rated insulation voltage Ui                   |           | V   | 1000                     |
| IEC Conventional free air thermal current Ith |           | Α   | 85                       |
| Rated peak withstand current lpk              |           | kA  | 22                       |
| Rated short time current lcw 60s              |           | Α   | 3                        |
| Connections                                   |           |     |                          |
| Terminal hole diameter_Option 1               |           | mm  | 3x6mm                    |
| Conductor section connectable_Option 1        |           |     |                          |
|                                               |           | mm2 | 2,516                    |
| Terminal hole diameter_Option 2               |           | mm  | 4x4,4mm                  |
| Conductor section connectable_Option 2        |           |     |                          |
|                                               |           | mm2 | 2,516                    |
| Mechanical features                           |           |     |                          |
| Operating position                            |           |     |                          |
|                                               | normal    |     | Vertical plane           |
|                                               | allowable |     | Any                      |
| Fixing                                        |           |     | Screw / DIN rail<br>35mm |
| Metric Allen Key                              |           | mm  | 2,5-3                    |
| Weight                                        |           | g   | 72                       |
| Resistance & Protection                       |           |     |                          |
| Terminals IP degree                           |           |     | IP20 front               |
| Dimensions                                    |           |     |                          |