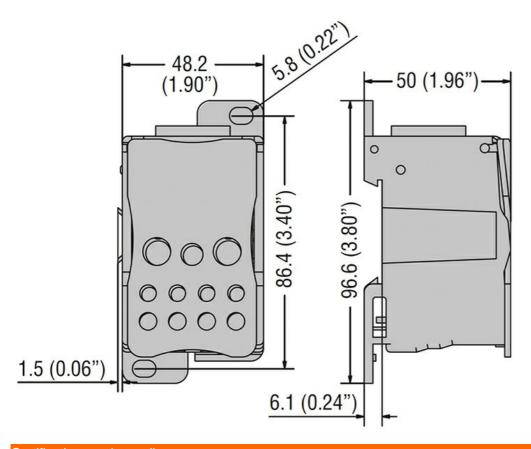

| Product designation                           |     | Power distribution block |
|-----------------------------------------------|-----|--------------------------|
| Electrical features                           |     |                          |
| Number of poles                               |     | 1                        |
| Rated insulation voltage Ui                   | V   | 1000                     |
| IEC Conventional free air thermal current Ith | Α   | 335                      |
| Rated peak withstand current lpk              | kA  | 51                       |
| Rated short time current lcw 60s              | Α   | 24.5                     |
| Connections                                   |     |                          |
| Terminal hole diameter_Option 1               | mm  | 1x19.5mm                 |
| Conductor section connectable_Option 1        |     |                          |
|                                               | mm2 | 95185                    |
| Terminal hole diameter_Option 2               | mm  | 2x9,5mm                  |
| Conductor section connectable_Option 2        |     |                          |
|                                               | mm2 | 625                      |
| Terminal hole diameter_Option 3               | mm  | 5x7mm                    |
| Conductor section connectable_Option 3        |     |                          |
|                                               | mm2 | 2,516                    |
| Mechanical features                           |     |                          |
| Operating position                            |     |                          |
| normal                                        |     | Vertical plane           |
| allowable                                     |     | Any                      |
| Fixing                                        |     | Screw / DIN rail<br>35mm |
| Metric Allen Key                              | mm  | 3-4-5-10                 |
| Weight                                        | g   | 405                      |
| Resistance & Protection                       |     |                          |
| Terminals IP degree                           |     | IP20 front               |
| Dimensions                                    |     |                          |