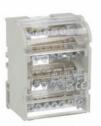

| Product designation                           |           |     | Power<br>distribution block |
|-----------------------------------------------|-----------|-----|-----------------------------|
| Electrical features                           |           |     |                             |
| Number of poles                               |           |     | 4                           |
| Rated insulation voltage Ui                   |           | V   | 500                         |
| IEC Conventional free air thermal current Ith |           | А   | 100                         |
| Rated peak withstand current lpk              |           | kA  | 20                          |
| Rated short time current Icw 60s              |           | А   | 4.5                         |
| Connections                                   |           |     |                             |
| Terminal hole diameter_Option 1               |           | mm  | 1x8,5mm                     |
| Conductor section connectable_Option 1        |           |     |                             |
|                                               |           | mm2 | 1025                        |
| Terminal hole diameter_Option 2               |           | mm  | 1x5,5mm                     |
| Conductor section connectable_Option 2        |           |     |                             |
|                                               |           | mm2 | 2,56                        |
| Terminal hole diameter_Option 3               |           | mm  | 5x4,5mm                     |
| Conductor section connectable_Option 3        |           |     |                             |
|                                               |           | mm2 | 1,54                        |
| Mechanical features                           |           |     |                             |
| Operating position                            |           |     |                             |
|                                               | normal    |     | Vertical plane              |
| á                                             | allowable |     | Any                         |
| Fixing                                        |           |     | Screw / DIN rail            |
|                                               |           |     | 35mm                        |
| Phillips                                      |           |     | 2                           |
| Weight                                        |           | g   | 238                         |
| Resistance & Protection                       |           |     |                             |
| Terminals IP degree                           |           |     | IP20 front                  |
| Dimensions                                    |           |     |                             |