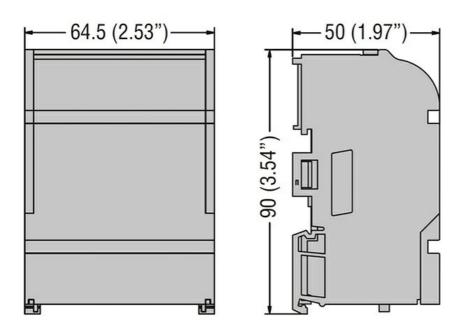

| Product designation                           |           |     | Power<br>distribution block |
|-----------------------------------------------|-----------|-----|-----------------------------|
| Electrical features                           |           |     |                             |
| Number of poles                               |           |     | 4                           |
| Rated insulation voltage Ui                   |           | V   | 500                         |
| IEC Conventional free air thermal current Ith |           | А   | 100                         |
| Rated peak withstand current lpk              |           | kA  | 20                          |
| Rated short time current Icw 60s              |           | А   | 4.5                         |
| Connections                                   |           |     |                             |
| Terminal hole diameter_Option 1               |           | mm  | 1x8,5mm                     |
| Conductor section connectable_Option 1        |           |     |                             |
|                                               |           | mm2 | 1025                        |
| Terminal hole diameter_Option 2               |           | mm  | 1x5,5mm                     |
| Conductor section connectable_Option 2        |           |     |                             |
|                                               |           | mm2 | 2,56                        |
| Terminal hole diameter_Option 3               |           | mm  | 5x4,5mm                     |
| Conductor section connectable_Option 3        |           |     |                             |
|                                               |           | mm2 | 1,54                        |
| Mechanical features                           |           |     |                             |
| Operating position                            |           |     |                             |
|                                               | normal    |     | Vertical plane              |
| á                                             | allowable |     | Any                         |
| Fixing                                        |           |     | Screw / DIN rail            |
|                                               |           |     | 35mm                        |
| Phillips                                      |           |     | 2                           |
| Weight                                        |           | g   | 238                         |
| Resistance & Protection                       |           |     |                             |
| Terminals IP degree                           |           |     | IP20 front                  |
| Dimensions                                    |           |     |                             |