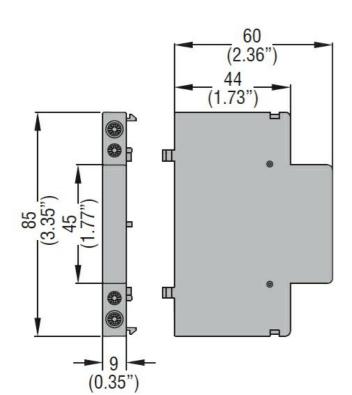

|                                               |     |        | 4                     |
|-----------------------------------------------|-----|--------|-----------------------|
| Product designation                           |     |        | AUXILIARY<br>CONTACTS |
| Product type designation                      |     |        | CN                    |
| Number of DIN modules                         |     |        | 0.5                   |
| Electrical features                           |     |        | 0.0                   |
| IEC Conventional free air thermal current Ith |     | А      | 6                     |
| Rated insulation voltage Ui IEC/EN            |     |        | 500                   |
| Rated impulse withstand voltage Uimp          |     | kV     | 4                     |
| Minimum switching capacity                    |     | K V    | 212V ≥5mA             |
| Control circuit                               |     |        | Z1ZV ZJIIIA           |
|                                               |     |        |                       |
| Auxiliary contacts                            | NO  | N I    | 4                     |
|                                               | NO  | Nr.    | 1                     |
|                                               | NC  | Nr.    | 1                     |
| Operations                                    |     |        | 000000                |
| Mechanical life                               |     | cycles | 3000000               |
| Ambient conditions                            |     |        |                       |
| Operating temperature                         |     |        | _                     |
|                                               | min | °C     | -5                    |
|                                               | max | °C     | 55                    |
| Storage temperature                           |     |        |                       |
|                                               | min | °C     | -30                   |
|                                               | max | °C     | 80                    |
| Max altitude                                  |     | m      | 2000                  |
| Mechanical features                           |     |        |                       |
| Tightening torque for terminals               |     |        |                       |
|                                               | max | Nm     | 0.8                   |
| Terminals tool                                | _   |        | PZ2                   |
| Weight                                        |     | g      | 44                    |
| Resistance & Protection                       |     |        |                       |
| Pollution degree                              |     |        | 3                     |
| Dimensions                                    |     |        |                       |
|                                               |     |        |                       |