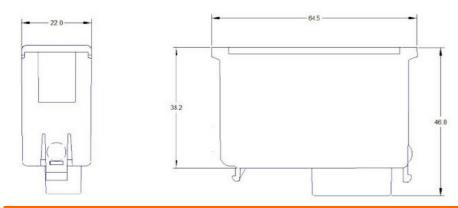

| Product designation               |     |      | Bus module for<br>EASY BRANCH |
|-----------------------------------|-----|------|-------------------------------|
| Product type designation          |     |      | EXS0000                       |
| Auxiliary supply Us               |     |      |                               |
| Auxiliary rated supply voltage DC |     | VDC  | 24                            |
| Auxiliary operating voltage range |     |      |                               |
| DC                                |     |      |                               |
|                                   | min | VDC  | 20.4                          |
|                                   | Max | VDC  | 27.6                          |
| Power dissipation Max             |     | W    | 5.5                           |
| Mechanical features               |     |      |                               |
| Housing type                      |     |      | Polyamide                     |
| Terminals type                    |     |      | Screw                         |
| Conductor cross section           |     |      |                               |
|                                   | min | mm²  | 0.2                           |
|                                   | Max | mm²  | 2.5                           |
|                                   | min | AWG  | 12                            |
|                                   | Max | AWG  | 24                            |
| Tightening torque (Max)           |     |      |                               |
|                                   |     | Nm   | 0.5                           |
|                                   |     | lbin | 4.5                           |
| Weight                            |     | g    | 90                            |
| Ambient conditions                |     |      |                               |
| Temperature                       |     |      |                               |
| Operating temperature             |     |      |                               |
|                                   | min | °C   | -20                           |
|                                   | max | °C   | +60                           |
| Storage temperature               |     |      |                               |
| ů i                               | min | °C   | -30                           |
|                                   | max | °C   | +80                           |
| Relative humidity                 |     | %    | <80                           |
| Maximum Pollution degree          |     |      | 2                             |
| Overvoltage category              |     |      | 3                             |
| Protection degree                 |     |      | IP20                          |
| Dimensions                        |     |      | -<br>-                        |