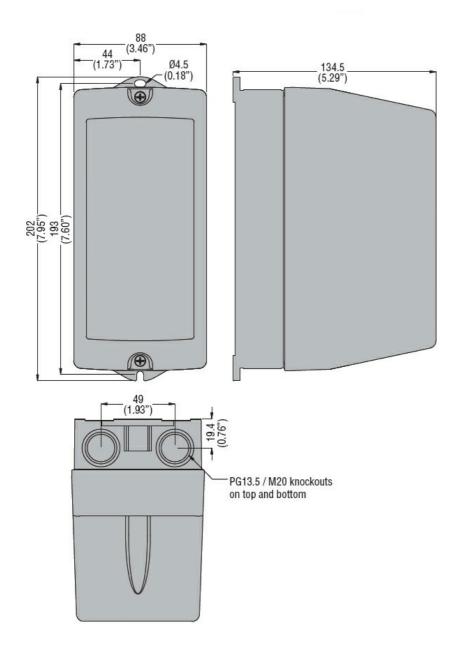

## EMPTY NON-METALLIC ENCLOSURE, WITHOUT EXTERNAL PUSHBUTTONS, FOR BF09A, BF12A, BF18A CONTACTORS

| Product designation  Product type designation |     |    | Empty<br>enclosures<br>M1N |
|-----------------------------------------------|-----|----|----------------------------|
| Electrical features                           |     |    |                            |
| Maximum operating current (≤440V)             |     | Α  | 18                         |
| Components                                    |     |    |                            |
| Contactor standard supplied                   |     |    | BF09A, BF12A,<br>BF32A     |
| Thermal relay to purchase separately          |     |    | RF38                       |
| Mechanical features                           |     |    |                            |
| Weight                                        |     | g  | 460                        |
| Ambient conditions                            |     |    |                            |
| Operating temperature                         |     |    |                            |
|                                               | min | °C | -25                        |
|                                               | max | °C | +60                        |
| Storage temperature                           |     |    |                            |
|                                               | min | °C | -40                        |
|                                               | max | °C | +70                        |
| Resistance & Protection                       |     |    |                            |
| Frontal IP degree                             |     |    | IP65                       |
| Dimensions                                    |     |    |                            |