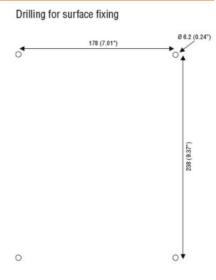

## EMPTY NON-METALLIC ENCLOSURE, WITHOUT EXTERNAL PUSHBUTTONS, FOR BF40...BF80 CONTACTORS UL

| Product designation                  |     |    | Empty enclosures                        |
|--------------------------------------|-----|----|-----------------------------------------|
| Product type designation             |     |    | M3N                                     |
| Electrical features                  |     |    |                                         |
| Maximum operating current (≤440V)    |     | Α  | 80                                      |
| Components                           |     |    |                                         |
| Contactor standard supplied          |     |    | BF40A, BF50A,<br>BF65A, BF80A,<br>BF94A |
| Thermal relay to purchase separately |     |    | RF82                                    |
| Mechanical features                  |     |    |                                         |
| Weight                               |     | g  | 1800                                    |
| Ambient conditions                   |     |    |                                         |
| Operating temperature                |     |    |                                         |
|                                      | min | °C | -25                                     |
|                                      | max | °C | +60                                     |
| Storage temperature                  |     |    |                                         |
|                                      | min | °C | -40                                     |
|                                      | max | °C | +70                                     |
| Resistance & Protection              |     |    |                                         |
| Frontal IP degree                    |     |    | IP65                                    |
| Dimensions                           |     |    |                                         |