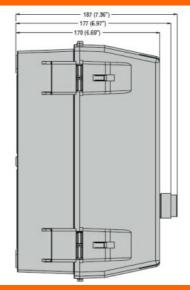

## EMPTY NON-METALLIC ENCLOSURE, WITHOUT EXTERNAL PUSHBUTTONS, FOR BF40...BF80 CONTACTORS UL

| Product designation                  |     |    | Empty enclosures                        |
|--------------------------------------|-----|----|-----------------------------------------|
| Product type designation             |     |    | M3N                                     |
| Electrical features                  |     |    |                                         |
| Maximum operating current (≤440V)    |     | Α  | 80                                      |
| Components                           |     |    |                                         |
| Contactor standard supplied          |     |    | BF40A, BF50A,<br>BF65A, BF80A,<br>BF94A |
| Thermal relay to purchase separately |     |    | RF82                                    |
| Mechanical features                  |     |    |                                         |
| Weight                               |     | g  | 1800                                    |
| Ambient conditions                   |     |    |                                         |
| Operating temperature                |     |    |                                         |
|                                      | min | °C | -25                                     |
|                                      | max | °C | +60                                     |
| Storage temperature                  |     |    |                                         |
|                                      | min | °C | -40                                     |
|                                      | max | °C | +70                                     |
| Resistance & Protection              |     |    |                                         |
| Frontal IP degree                    |     |    | IP65                                    |
| Dimensions                           |     |    |                                         |