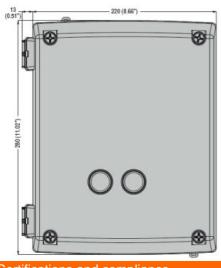

## EMPTY NON-METALLIC ENCLOSURE, WITHOUT EXTERNAL PUSHBUTTONS, FOR BF40...BF80 CONTACTORS UL

| Product designation                  |     |    | Empty enclosures                        |
|--------------------------------------|-----|----|-----------------------------------------|
| Product type designation             |     |    | M3N                                     |
| Electrical features                  |     |    |                                         |
| Maximum operating current (≤440V)    |     | Α  | 80                                      |
| Components                           |     |    |                                         |
| Contactor standard supplied          |     |    | BF40A, BF50A,<br>BF65A, BF80A,<br>BF94A |
| Thermal relay to purchase separately |     |    | RF82                                    |
| Mechanical features                  |     |    |                                         |
| Weight                               |     | g  | 1800                                    |
| Ambient conditions                   |     |    |                                         |
| Operating temperature                |     |    |                                         |
|                                      | min | °C | -25                                     |
|                                      | max | °C | +60                                     |
| Storage temperature                  |     |    |                                         |
|                                      | min | °C | -40                                     |
|                                      | max | °C | +70                                     |
| Resistance & Protection              |     |    |                                         |
| Frontal IP degree                    |     |    | IP65                                    |
| Dimensions                           |     |    |                                         |