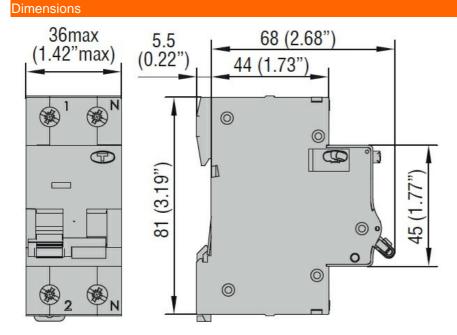

| Product designation                  |        |        | Residual current circuit breakers (RCCB) with overcurrent protection |
|--------------------------------------|--------|--------|----------------------------------------------------------------------|
| Product type designation             |        |        | P1RE                                                                 |
| Number of poles                      |        |        | 1P+N                                                                 |
| Number of DIN modules                |        |        | 2                                                                    |
| Compliance                           |        |        | IEC                                                                  |
| Electrical features                  |        |        |                                                                      |
| Rated insulation voltage Ui IEC/EN   |        | V      | 400                                                                  |
| Rated impulse withstand voltage Uimp |        | kV     | 4                                                                    |
| Rated operational voltage AC (IEC)   |        | VAC    | 230                                                                  |
| Rated frequency                      |        | Hz     | 50/60                                                                |
| Rated current (In)                   |        | A      | 32                                                                   |
| Tripping curve                       |        |        | C                                                                    |
|                                      |        |        |                                                                      |
| Residual operation characteristic    |        | Λ      | A 200                                                                |
| Rated residual current               |        | mA     | 300                                                                  |
| Short circuit rating (IEC)           |        | kA     | 10                                                                   |
| Electrical life                      |        | cycles | 10000                                                                |
| Ambient conditions                   |        |        |                                                                      |
| Operating temperature                |        |        |                                                                      |
|                                      | min    | °C     | -25                                                                  |
|                                      | max    | °C     | +60                                                                  |
| Storage temperature                  |        |        |                                                                      |
|                                      | min    | °C     | -40                                                                  |
|                                      | max    | °C     | +80                                                                  |
| Max altitude                         |        | m      | 2000                                                                 |
| Mechanical features                  |        |        |                                                                      |
| Operating position                   |        |        |                                                                      |
| r                                    | normal |        | Vertical plan                                                        |
| Fixing                               |        |        | 35mm DIN rail                                                        |
| Tightening torque for terminals      |        |        |                                                                      |
|                                      | max    | Nm     | 2                                                                    |
|                                      | max    | lbin   | 15                                                                   |
| Terminals tool                       |        |        | Pz 2                                                                 |
| Conductor section                    |        |        | ·                                                                    |
| IEC                                  |        |        |                                                                      |
|                                      | min    | mm²    | 1                                                                    |
|                                      | max    | mm²    | 16                                                                   |
| AWG/Kcmil                            | HIGA   | 111111 |                                                                      |
| AVVO/Normi                           | min    |        | 16                                                                   |
|                                      |        |        | 3                                                                    |
| Mechanical life                      | max    | ovoloo |                                                                      |
|                                      |        | cycles | 20000                                                                |
| Weight                               |        | g      | 205                                                                  |