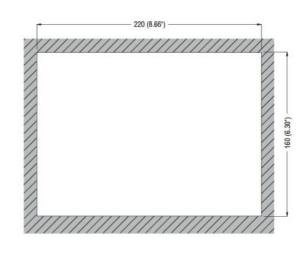

**ENERGY AND AUTOMATION** 

AUTOMATIC MAINS FAILURE (AMF) GEN-SET CONTROLLER, 12/24VDC, WITH USB/OPTICAL AND WI-FI POINT PROGRAMMING PORT ON FRONT, CANBUS PORT, IP65, EXPANDABLE WITH EXP... MODULES

| Product designation  Product type designation |     | Automatic mains failure gen-set controllers RGK750 |
|-----------------------------------------------|-----|----------------------------------------------------|
| Power supply                                  |     |                                                    |
| Rated battery voltage                         | V   | 12/24VDC                                           |
| Digital inputs                                |     |                                                    |
| Digital input type                            |     | 8 neg.+ 1 pos.                                     |
| "W"/AC/PICK-UP speed inputs                   |     |                                                    |
| "W"/AC/PICK-UP speed input type               |     | "W" or generator<br>frequency or<br>"Pick-up"      |
| Voltage inputs                                |     |                                                    |
| Rated voltage (Ue)                            | VAC | 100480                                             |
| Measurement range                             | V   | 100480                                             |
| Frequency range                               | Hz  | 4565                                               |
| Measurement method                            |     | TRMS                                               |
| Current inputs                                |     |                                                    |
| Rated current (le)                            | Α   | 5A/1A                                              |
| Measurement range                             |     | 0.056A or<br>0.051.2A                              |
| Amperometric inputs type                      |     | 3PH, /5A or /1A                                    |
| Measurement method                            |     | TRMS                                               |
| Static Outputs                                |     |                                                    |
| Static output type                            |     | 6 (SSR) + 1 (SO)                                   |
| Relay outputs                                 |     |                                                    |
| Type of output contact                        |     | 3 (relay)                                          |
| Interface                                     |     |                                                    |
| CANbus                                        |     | Yes                                                |
| Ambient conditions                            |     |                                                    |
| Protection degree                             |     | IP65                                               |
| Dimensions                                    |     |                                                    |