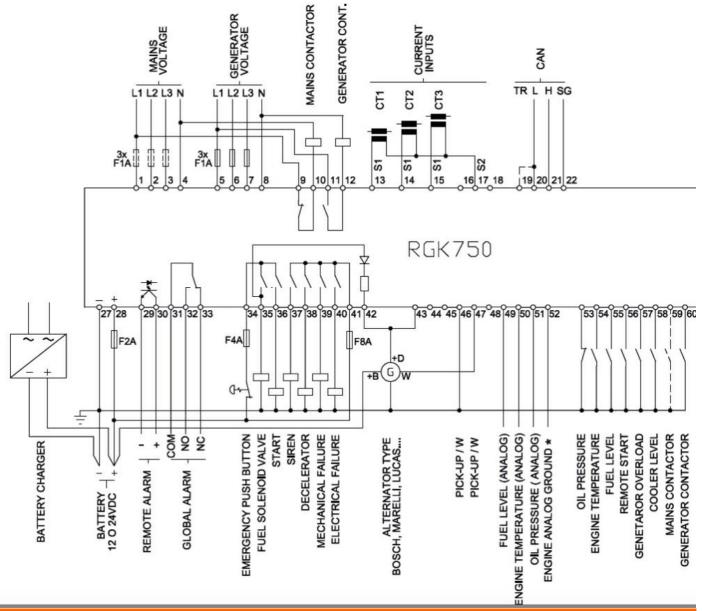

|
| Interface                                     |     |                                                    |
| CANbus                                        |     | Yes                                                |
| Ambient conditions                            |     |                                                    |
| Protection degree                             |     | IP65                                               |
| Dimensions                                    |     |                                                    |

**ENERGY AND AUTOMATION** 

AUTOMATIC MAINS FAILURE (AMF) GEN-SET CONTROLLER, 12/24VDC, WITH USB/OPTICAL AND WI-FI POINT PROGRAMMING PORT ON FRONT, CANBUS PORT, IP65, EXPANDABLE WITH EXP... MODULES







## Wiring diagrams



## Certifications and compliance

Compliance

IEC/EN 61000-6-2





**ENERGY AND AUTOMATION** 

AUTOMATIC MAINS FAILURE (AMF) GEN-SET CONTROLLER, 12/24VDC, WITH USB/OPTICAL AND WI-FI POINT PROGRAMMING PORT ON FRONT, CANBUS PORT, IP65, EXPANDABLE WITH EXP... MODULES

IEC/EN 61000-6-3

IEC/EN 61010-1

Certificates

EAC

ETIM classification

**ETIM 8.0** 

EC002758 -Energy management controller