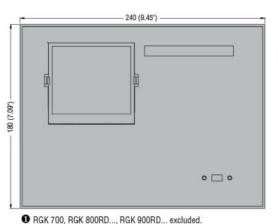

**ENERGY AND AUTOMATION** 

AUTOMATIC MAINS FAILURE (AMF) GEN-SET CONTROLLER, 12/24VDC, WITH USB/OPTICAL AND WI-FI POINT PROGRAMMING PORT ON FRONT, CANBUS PORT, IP65, EXPANDABLE WITH EXP... MODULES

| Product designation  Product type designation |     | Automatic mains failure gen-set controllers RGK750 |
|-----------------------------------------------|-----|----------------------------------------------------|
| Power supply                                  |     |                                                    |
| Rated battery voltage                         | V   | 12/24VDC                                           |
| Digital inputs                                |     |                                                    |
| Digital input type                            |     | 8 neg.+ 1 pos.                                     |
| "W"/AC/PICK-UP speed inputs                   |     |                                                    |
| "W"/AC/PICK-UP speed input type               |     | "W" or generator<br>frequency or<br>"Pick-up"      |
| Voltage inputs                                |     |                                                    |
| Rated voltage (Ue)                            | VAC | 100480                                             |
| Measurement range                             | V   | 100480                                             |
| Frequency range                               | Hz  | 4565                                               |
| Measurement method                            |     | TRMS                                               |
| Current inputs                                |     |                                                    |
| Rated current (le)                            | Α   | 5A/1A                                              |
| Measurement range                             |     | 0.056A or<br>0.051.2A                              |
| Amperometric inputs type                      |     | 3PH, /5A or /1A                                    |
| Measurement method                            |     | TRMS                                               |
| Static Outputs                                |     |                                                    |
| Static output type                            |     | 6 (SSR) + 1 (SO)                                   |
| Relay outputs                                 |     |                                                    |
| Type of output contact                        |     | 3 (relay)                                          |
| Interface                                     |     |                                                    |
| CANbus                                        |     | Yes                                                |
| Ambient conditions                            |     |                                                    |
| Protection degree                             |     | IP65                                               |
| Dimensions                                    |     |                                                    |