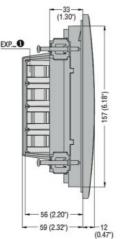

**ENERGY AND AUTOMATION** 

AUTOMATIC MAINS FAILURE (AMF) GEN-SET CONTROLLER, 12/24VDC, WITH USB/OPTICAL AND WI-FI POINT PROGRAMMING PORT ON FRONT, CANBUS PORT, IP65, EXPANDABLE WITH EXP... MODULES

| Product designation  Product type designation |     | Automatic mains failure gen-set controllers RGK750 |
|-----------------------------------------------|-----|----------------------------------------------------|
| Power supply                                  |     |                                                    |
| Rated battery voltage                         | V   | 12/24VDC                                           |
| Digital inputs                                |     |                                                    |
| Digital input type                            |     | 8 neg.+ 1 pos.                                     |
| "W"/AC/PICK-UP speed inputs                   |     |                                                    |
| "W"/AC/PICK-UP speed input type               |     | "W" or generator<br>frequency or<br>"Pick-up"      |
| Voltage inputs                                |     |                                                    |
| Rated voltage (Ue)                            | VAC | 100480                                             |
| Measurement range                             | V   | 100480                                             |
| Frequency range                               | Hz  | 4565                                               |
| Measurement method                            |     | TRMS                                               |
| Current inputs                                |     |                                                    |
| Rated current (le)                            | Α   | 5A/1A                                              |
| Measurement range                             |     | 0.056A or<br>0.051.2A                              |
| Amperometric inputs type                      |     | 3PH, /5A or /1A                                    |
| Measurement method                            |     | TRMS                                               |
| Static Outputs                                |     |                                                    |
| Static output type                            |     | 6 (SSR) + 1 (SO)                                   |
| Relay outputs                                 |     |                                                    |
| Type of output contact                        |     | 3 (relay)                                          |
| Interface                                     |     |                                                    |
| CANbus                                        |     | Yes                                                |
| Ambient conditions                            |     |                                                    |
| Protection degree                             |     | IP65                                               |
| Dimensions                                    |     |                                                    |