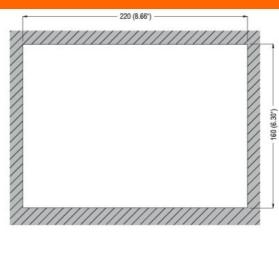

## REMOTE ANNUNCIATOR, GRAPHIC LCD, TOUCH-SCREEN 128X112 PIXELS, IP54 PROTECTION

| Product designation      |     |               | Remote units    |
|--------------------------|-----|---------------|-----------------|
| Product type designation |     |               | RGK800RDSA      |
| Power supply             |     |               |                 |
| Rated battery voltage    |     | V             | 12/24VDC        |
| Digital inputs           |     |               |                 |
| Digital input type       |     |               | 3 neg.+ 1 pos.  |
| Static Outputs           |     |               |                 |
| Static output type       |     |               | 2               |
| Interface                |     |               |                 |
| CANbus                   |     |               | Yes             |
| Mechanical features      |     |               |                 |
| Conductor cross section  |     |               |                 |
|                          | min | mm²           | 0.2             |
|                          | Max | mm²           | 2.5             |
|                          | min | AWG           | 24 or 18 UL/CSA |
|                          | Max | AWG           | 12              |
| Tightening torque (Max)  |     |               |                 |
|                          |     | Nm            | 0.56            |
|                          |     | lbin          | 4.5             |
| Ambient conditions       |     |               |                 |
| Protection degree        |     |               | IP65            |
| Dimensions               |     |               |                 |
|                          | •   | - 220 (8.66°) | 1               |