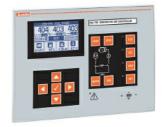

## REMOTE ANNUNCIATOR, GRAPHIC LCD, TOUCH-SCREEN 128X112 PIXELS, IP54 PROTECTION

| Product designation      |     |               | Remote units    |
|--------------------------|-----|---------------|-----------------|
| Product type designation |     |               | RGK800RDSA      |
| Power supply             |     |               |                 |
| Rated battery voltage    |     | V             | 12/24VDC        |
| Digital inputs           |     |               |                 |
| Digital input type       |     |               | 3 neg.+ 1 pos.  |
| Static Outputs           |     |               |                 |
| Static output type       |     |               | 2               |
| Interface                |     |               |                 |
| CANbus                   |     |               | Yes             |
| Mechanical features      |     |               |                 |
| Conductor cross section  |     |               |                 |
|                          | min | mm²           | 0.2             |
|                          | Max | mm²           | 2.5             |
|                          | min | AWG           | 24 or 18 UL/CSA |
|                          | Max | AWG           | 12              |
| Tightening torque (Max)  |     |               |                 |
|                          |     | Nm            | 0.56            |
|                          |     | lbin          | 4.5             |
| Ambient conditions       |     |               |                 |
| Protection degree        |     |               | IP65            |
| Dimensions               |     |               |                 |
|                          | •   | - 220 (8.66°) | 1               |