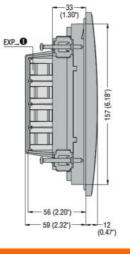

|               |                 |
|                          | min | mm²           | 0.2             |
|                          | Max | mm²           | 2.5             |
|                          | min | AWG           | 24 or 18 UL/CSA |
|                          | Max | AWG           | 12              |
| Tightening torque (Max)  |     |               |                 |
|                          |     | Nm            | 0.56            |
|                          |     | lbin          | 4.5             |
| Ambient conditions       |     |               |                 |
| Protection degree        |     |               | IP65            |
| Dimensions               |     |               |                 |
|                          | •   | - 220 (8.66°) | 1               |







## Wiring diagrams



## Certifications and compliance

Compliance

CSA C22.2 n° 14

IEC 61000-6-3

IEC/EN 61000-6-2

IEC/EN 61010-1

**UL508** 

Certificates

**EAC** 

UL Listed for USA and Canada (cULus-File E93601)

ETIM classification

**ETIM 8.0** 

EC002498 -Accessories/spare parts for lowvoltage switch technology