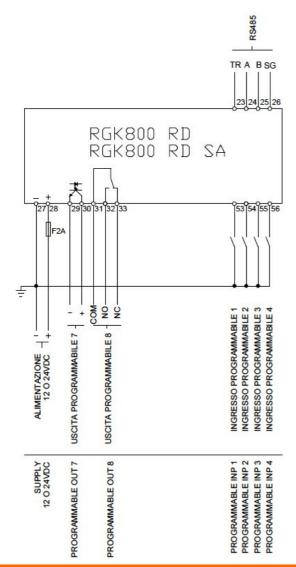

|
|                          | min | mm²           | 0.2             |
|                          | Max | mm²           | 2.5             |
|                          | min | AWG           | 24 or 18 UL/CSA |
|                          | Max | AWG           | 12              |
| Tightening torque (Max)  |     |               |                 |
|                          |     | Nm            | 0.56            |
|                          |     | lbin          | 4.5             |
| Ambient conditions       |     |               |                 |
| Protection degree        |     |               | IP65            |
| Dimensions               |     |               |                 |
|                          | •   | - 220 (8.66°) | 1               |







## Wiring diagrams



## Certifications and compliance

Compliance

CSA C22.2 n° 14

IEC 61000-6-3

IEC/EN 61000-6-2

IEC/EN 61010-1

**UL508** 

Certificates

**EAC** 

UL Listed for USA and Canada (cULus-File E93601)

ETIM classification

**ETIM 8.0** 

EC002498 -Accessories/spare parts for lowvoltage switch technology