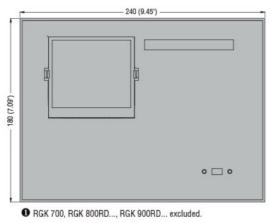

## REMOTE ANNUNCIATOR, GRAPHIC LCD, TOUCH-SCREEN 128X112 PIXELS, IP54 PROTECTION

| Product designation      |     |               | Remote units    |
|--------------------------|-----|---------------|-----------------|
| Product type designation |     |               | RGK800RDSA      |
| Power supply             |     |               |                 |
| Rated battery voltage    |     | V             | 12/24VDC        |
| Digital inputs           |     |               |                 |
| Digital input type       |     |               | 3 neg.+ 1 pos.  |
| Static Outputs           |     |               |                 |
| Static output type       |     |               | 2               |
| Interface                |     |               |                 |
| CANbus                   |     |               | Yes             |
| Mechanical features      |     |               |                 |
| Conductor cross section  |     |               |                 |
|                          | min | mm²           | 0.2             |
|                          | Max | mm²           | 2.5             |
|                          | min | AWG           | 24 or 18 UL/CSA |
|                          | Max | AWG           | 12              |
| Tightening torque (Max)  |     |               |                 |
|                          |     | Nm            | 0.56            |
|                          |     | lbin          | 4.5             |
| Ambient conditions       |     |               |                 |
| Protection degree        |     |               | IP65            |
| Dimensions               |     |               |                 |
|                          | •   | - 220 (8.66°) | 1               |