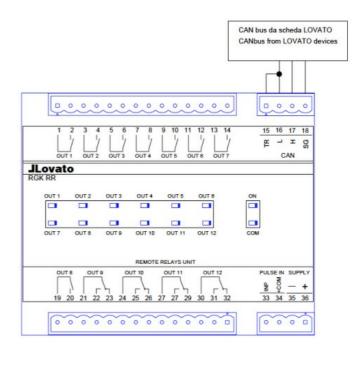

## REMOTE UNIT FOR ALARMS/STATUS, 12/24VDC, 12 RELAY OUTPUTS, PULSE INPUT, CANBUS COMMUNICATION PORT



Alarm-status

Product designation relay unit Product type designation **RGKRR** Power supply ٧ 12/24VDC Rated battery voltage Interface **CANbus** Yes

Mechanical features Conductor cross section

> 0.2 min mm<sup>2</sup> Max mm<sup>2</sup> 2.5 **AWG** 24 min Max **AWG** 12

Tightening torque (Max)

Nm0.56 lbin 4.5

## **Dimensions**





# Wiring diagrams



# REMOTE UNIT FOR ALARMS/STATUS, 12/24VDC, 12 RELAY OUTPUTS, PULSE INPUT, CANBUS COMMUNICATION PORT





#### Certifications and compliance

Compliance

CSA C22.2 n° 14

IEC 61000-6-3

IEC/EN 61000-6-2

IEC/EN 61010-1

UL508

Certificates

EAC

UL Listed for USA and Canada (cULus-File E93601)

### ETIM classification

**ETIM 8.0** 

EC002498 -Accessories/spare parts for lowvoltage switch technology