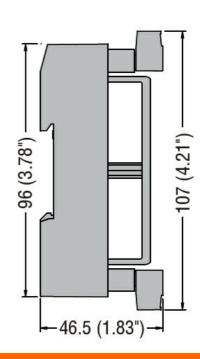

## REMOTE UNIT FOR ALARMS/STATUS, 12/24VDC, 12 RELAY OUTPUTS, PULSE INPUT, CANBUS COMMUNICATION PORT



Alarm-status

Product designation relay unit Product type designation **RGKRR** Power supply ٧ 12/24VDC Rated battery voltage Interface **CANbus** Yes

Mechanical features Conductor cross section

> 0.2 min mm<sup>2</sup> Max mm<sup>2</sup> 2.5 **AWG** 24 min Max **AWG** 12

Tightening torque (Max)

Nm0.56 lbin 4.5

## **Dimensions**





# Wiring diagrams



# REMOTE UNIT FOR ALARMS/STATUS, 12/24VDC, 12 RELAY OUTPUTS, PULSE INPUT, CANBUS COMMUNICATION PORT





#### Certifications and compliance

Compliance

CSA C22.2 n° 14

IEC 61000-6-3

IEC/EN 61000-6-2

IEC/EN 61010-1

UL508

Certificates

EAC

UL Listed for USA and Canada (cULus-File E93601)

### ETIM classification

**ETIM 8.0** 

EC002498 -Accessories/spare parts for lowvoltage switch technology