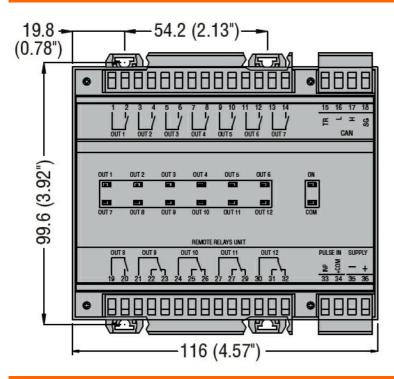

## REMOTE UNIT FOR ALARMS/STATUS, 12/24VDC, 12 RELAY OUTPUTS, PULSE INPUT, CANBUS COMMUNICATION PORT



Alarm-status

Product designation relay unit Product type designation **RGKRR** Power supply ٧ 12/24VDC Rated battery voltage Interface **CANbus** Yes

Mechanical features Conductor cross section

> 0.2 min mm<sup>2</sup> Max mm<sup>2</sup> 2.5 **AWG** 24 min Max **AWG** 12

Tightening torque (Max)

Nm0.56 lbin 4.5

## **Dimensions**





# Wiring diagrams



# REMOTE UNIT FOR ALARMS/STATUS, 12/24VDC, 12 RELAY OUTPUTS, PULSE INPUT, CANBUS COMMUNICATION PORT





#### Certifications and compliance

Compliance

CSA C22.2 n° 14

IEC 61000-6-3

IEC/EN 61000-6-2

IEC/EN 61010-1

UL508

Certificates

EAC

UL Listed for USA and Canada (cULus-File E93601)

### ETIM classification

**ETIM 8.0** 

EC002498 -Accessories/spare parts for lowvoltage switch technology