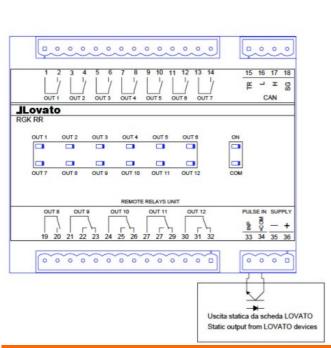

## REMOTE UNIT FOR ALARMS/STATUS, 12/24VDC, 12 RELAY OUTPUTS, PULSE INPUT, CANBUS COMMUNICATION PORT



Alarm-status

Product designation relay unit Product type designation **RGKRR** Power supply ٧ 12/24VDC Rated battery voltage Interface **CANbus** Yes

Mechanical features Conductor cross section

> 0.2 min mm<sup>2</sup> Max mm<sup>2</sup> 2.5 **AWG** 24 min Max **AWG** 12

Tightening torque (Max)

Nm0.56 lbin 4.5

## **Dimensions**





# Wiring diagrams



# REMOTE UNIT FOR ALARMS/STATUS, 12/24VDC, 12 RELAY OUTPUTS, PULSE INPUT, CANBUS COMMUNICATION PORT





#### Certifications and compliance

Compliance

CSA C22.2 n° 14

IEC 61000-6-3

IEC/EN 61000-6-2

IEC/EN 61010-1

UL508

Certificates

EAC

UL Listed for USA and Canada (cULus-File E93601)

### ETIM classification

**ETIM 8.0** 

EC002498 -Accessories/spare parts for lowvoltage switch technology