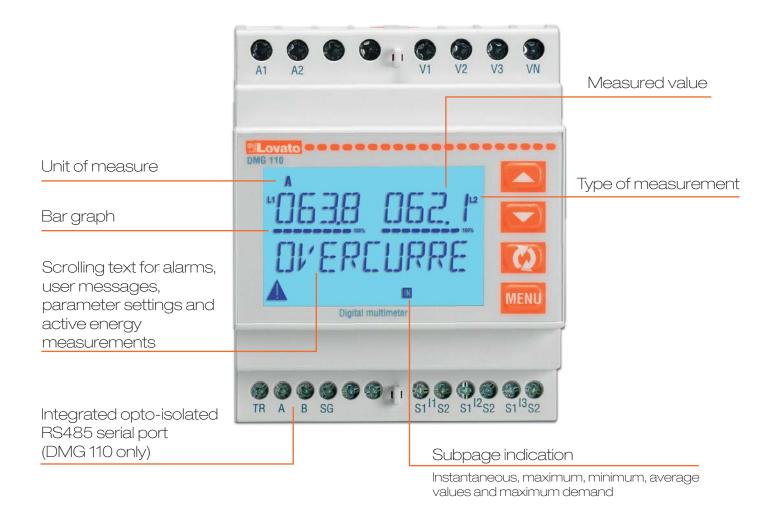

#### LCD display

Backlit icon display for good visibility even in poor lighting. Scrolling text:

- Alarm messages configured by the user
- Help messages for the user
- Description of setup menu and parameters

Text is available in 6 languages: English, Italian, French, Portuguese, Spanish and German.

#### Limit thresholds

Up to 4 independent limit thresholds can be setup for all available measurements to generate alarms or enable counting (e.g. effective hours of energy consumption). Users can program thresholds for maximum values, minimum values or both, with activation and deactivation delays (to protect systems against unnecessary trippings) and hysteresis thresholds to avoid rapid oscillations when close to a tripping value.

#### • Alarms and messages with flashing display

Four user-programmable alarms with descriptive text can be configured for each limit threshold. When an alarm is triggered, a programmable message is displayed on a dedicated page. A dedicated parameter is provided for users to select flashing of the display backlight in case of alarms. This makes alarm conditions easier to see even from a distance.