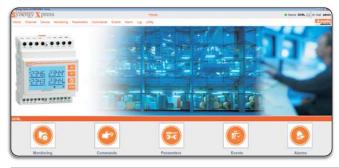

#### Xpress configuration and remote control software

.

provides for:

- Transfer parameter settings from PC to DMG 110 and vice-versa
- Read measurements
- Display events and alarms
- Send commands.

#### Synergy energy management software

to supervise and control (via Web server) the electrical parameters measured by LOVATO Electric devices with a communication port.

In addition to providing datalogs and simple, user-configured Web pages, it can also be used to:

- Configure alarms (for sending by email)
- Make and view trend graphs
- Send commands to devices
- Energy usage by time slots.

electric