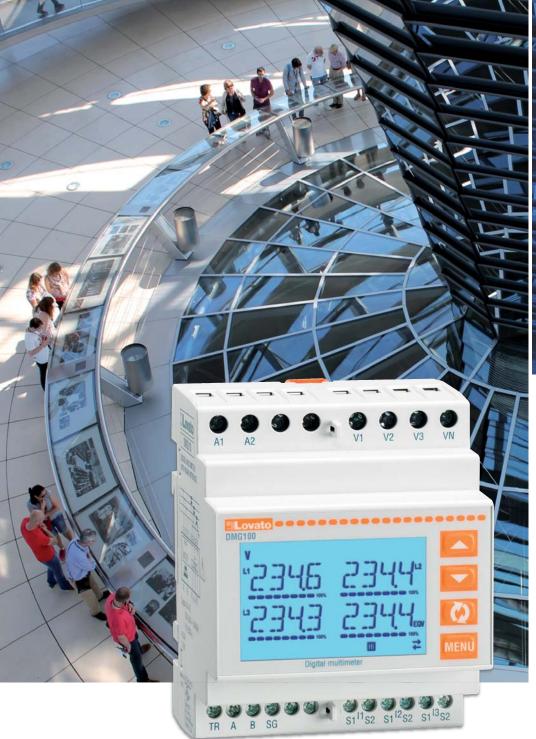

### Digital multimeters DMG 100-110

**ENERGY AND AUTOMATION** 

# **Digital multimeters**

are capable of viewing measurements with high accuracy on the wide **LCD display** which allow to control energy distribution networks.

- Easy and intuitive menu navigation
- LCD display with text in 6 languages
- ✓ High measurement accuracy
- Display of voltage and current harmonics up to the 15th order
- Wide range for power supply, measurements and temperature
- ✓ Suitable for LV, MV and HV electric systems and installations

# DMG 100 - 110

The main features include an intuitive and easy-to-read LCD interface, excellent measurement accuracy (±0.5% for voltages and currents) and extended power supply compatibility (100...240VAC).

#### LCD display

Backlit icon display for good visibility even in poor lighting. Scrolling text:

- Alarm messages configured by the user
- Help messages for the user
- Description of setup menu and parameters