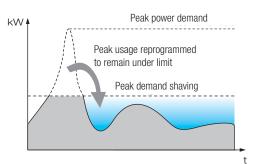

#### Maximum power demand management

Utility-user contracts often stipulate a limit for maximum power demand, calculated as an average over a time window. DMG100 and DMG110 multimeters include functions that allow users to control demand limits:

- A limit threshold can be set for average power demand.
- The devices provide 4 methods for calculating average power demand to suit different operating requirements:
- Fixed window
- Mobile window
- Synchronisation by serial bus (Modbus) message.