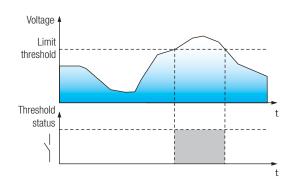

#### Limit thresholds

Up to 4 independent limit thresholds can be setup for all available measurements to generate alarms or enable counting (e.g. effective hours of energy consumption). Users can program thresholds for maximum values, minimum values or both, with activation and deactivation delays (to protect systems against unnecessary trippings) and hysteresis thresholds to avoid rapid oscillations when close to a tripping value.