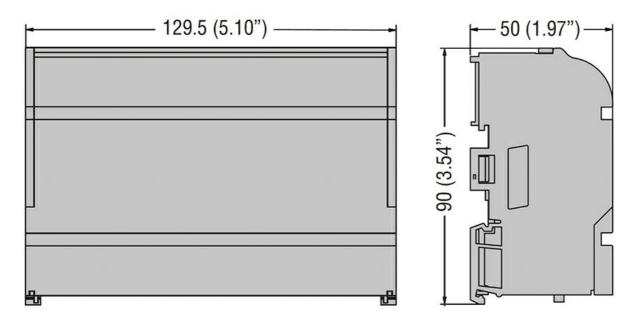

| Product designation                           |           |     | Power<br>distribution block |
|-----------------------------------------------|-----------|-----|-----------------------------|
| Electrical features                           |           |     | distribution block          |
| Number of poles                               |           |     | 4                           |
| Rated insulation voltage Ui                   |           | V   | 500                         |
| IEC Conventional free air thermal current Ith |           | А   | 100                         |
| Rated peak withstand current lpk              |           | kA  | 20                          |
| Rated short time current Icw 60s              |           | А   | 4.5                         |
| Connections                                   |           |     |                             |
| Terminal hole diameter_Option 1               |           | mm  | 2x8.5mm                     |
| Conductor section connectable_Option 1        |           |     |                             |
|                                               |           | mm2 | 1025                        |
| Terminal hole diameter_Option 2               |           | mm  | 7x5.5mm                     |
| Conductor section connectable_Option 2        |           |     |                             |
|                                               |           | mm2 | 2.56                        |
| Terminal hole diameter_Option 3               |           | mm  | 6x4.5mm                     |
| Conductor section connectable_Option 3        |           |     |                             |
|                                               |           | mm2 | 1.54                        |
| Mechanical features                           |           |     |                             |
| Operating position                            |           |     |                             |
|                                               | normal    |     | Vertical plane              |
| i                                             | allowable |     | Any                         |
| Fixing                                        |           |     | Screw / DIN rail            |
|                                               |           |     | 35mm                        |
| Phillips                                      |           |     | 2                           |
| Weight                                        |           | g   | 440                         |
| Resistance & Protection                       |           |     |                             |
| Terminals IP degree                           |           |     | IP20 front                  |
| Dimensions                                    |           |     |                             |