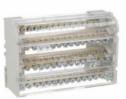

| Product designation                           |           |     | Power<br>distribution block |
|-----------------------------------------------|-----------|-----|-----------------------------|
| Electrical features                           |           |     | distribution block          |
| Number of poles                               |           |     | 4                           |
| Rated insulation voltage Ui                   |           | V   | 500                         |
| IEC Conventional free air thermal current Ith |           | А   | 100                         |
| Rated peak withstand current lpk              |           | kA  | 20                          |
| Rated short time current Icw 60s              |           | А   | 4.5                         |
| Connections                                   |           |     |                             |
| Terminal hole diameter_Option 1               |           | mm  | 2x8.5mm                     |
| Conductor section connectable_Option 1        |           |     |                             |
|                                               |           | mm2 | 1025                        |
| Terminal hole diameter_Option 2               |           | mm  | 7x5.5mm                     |
| Conductor section connectable_Option 2        |           |     |                             |
|                                               |           | mm2 | 2.56                        |
| Terminal hole diameter_Option 3               |           | mm  | 6x4.5mm                     |
| Conductor section connectable_Option 3        |           |     |                             |
|                                               |           | mm2 | 1.54                        |
| Mechanical features                           |           |     |                             |
| Operating position                            |           |     |                             |
|                                               | normal    |     | Vertical plane              |
| i                                             | allowable |     | Any                         |
| Fixing                                        |           |     | Screw / DIN rail            |
|                                               |           |     | 35mm                        |
| Phillips                                      |           |     | 2                           |
| Weight                                        |           | g   | 440                         |
| Resistance & Protection                       |           |     |                             |
| Terminals IP degree                           |           |     | IP20 front                  |
| Dimensions                                    |           |     |                             |