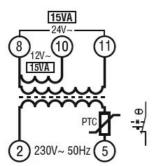

| Product designation Product type designation Operating voltage type Number of DIN modules |     |     | Safety<br>transformer<br>CTRS<br>AC<br>3 |
|-------------------------------------------------------------------------------------------|-----|-----|------------------------------------------|
| Electrical features                                                                       |     |     |                                          |
| Output power                                                                              |     | VA  | 15                                       |
| Supply voltage                                                                            |     | VAC | 230                                      |
| Rated output voltage                                                                      |     | VAC | 1224                                     |
| Control circuit                                                                           |     |     |                                          |
| Auxiliary rated supply voltage Us                                                         |     |     | 230VAC                                   |
| Ambient conditions                                                                        |     |     |                                          |
| Operating temperature                                                                     |     |     |                                          |
|                                                                                           | min | °C  | -10                                      |
|                                                                                           | max | °C  | +25                                      |
| Storage temperature                                                                       |     |     |                                          |
|                                                                                           | min | °C  | -40                                      |
|                                                                                           | max | °C  | +70                                      |
| Mechanical features                                                                       |     |     |                                          |
| Tightening torque for terminals                                                           |     |     |                                          |
|                                                                                           | max | Nm  | 1                                        |
| Conductor section                                                                         |     |     |                                          |
| Power terminal                                                                            |     |     |                                          |
|                                                                                           | min | mm² | 0.5                                      |
|                                                                                           | max | mm² | 10                                       |
| Terminals tool                                                                            |     |     | M4                                       |
| Weight                                                                                    |     | g   | 477                                      |
| Dimensions                                                                                |     |     |                                          |