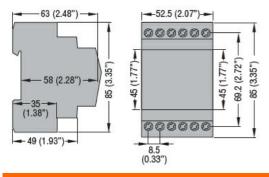

| Product designation Product type designation Operating voltage type Number of DIN modules |     |     | Safety<br>transformer<br>CTRS<br>AC<br>3 |
|-------------------------------------------------------------------------------------------|-----|-----|------------------------------------------|
| Electrical features                                                                       |     |     |                                          |
| Output power                                                                              |     | VA  | 15                                       |
| Supply voltage                                                                            |     | VAC | 230                                      |
| Rated output voltage                                                                      |     | VAC | 1224                                     |
| Control circuit                                                                           |     |     |                                          |
| Auxiliary rated supply voltage Us                                                         |     |     | 230VAC                                   |
| Ambient conditions                                                                        |     |     |                                          |
| Operating temperature                                                                     |     |     |                                          |
|                                                                                           | min | °C  | -10                                      |
|                                                                                           | max | °C  | +25                                      |
| Storage temperature                                                                       |     |     |                                          |
|                                                                                           | min | °C  | -40                                      |
|                                                                                           | max | °C  | +70                                      |
| Mechanical features                                                                       |     |     |                                          |
| Tightening torque for terminals                                                           |     |     |                                          |
|                                                                                           | max | Nm  | 1                                        |
| Conductor section                                                                         |     |     |                                          |
| Power terminal                                                                            |     |     |                                          |
|                                                                                           | min | mm² | 0.5                                      |
|                                                                                           | max | mm² | 10                                       |
| Terminals tool                                                                            |     |     | M4                                       |
| Weight                                                                                    |     | g   | 477                                      |
| Dimensions                                                                                |     |     |                                          |