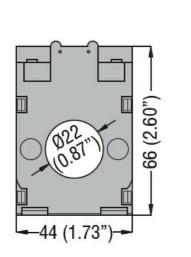

| Product designation<br>Product type designation<br>Type of CT<br>Current inputs |       |           | Current<br>trasformers<br>DM0T0060<br>Solid-core |
|---------------------------------------------------------------------------------|-------|-----------|--------------------------------------------------|
| Primary current Ipn (/5)                                                        |       | A         | 60                                               |
| Operational frequency                                                           |       | ~         | 00                                               |
| operational inequency                                                           | min   | Hz        | 50                                               |
|                                                                                 | max   | Hz        | 60                                               |
| Secondary output current                                                        |       | A         | 5                                                |
| Overload withstand Ipn                                                          |       | %         | 120                                              |
| Burden                                                                          |       |           |                                                  |
|                                                                                 | cl. 1 | VA        | 1.5                                              |
| Insulations                                                                     |       |           |                                                  |
| Rated insulation voltage Ui IEC/EN                                              |       | V         | 720                                              |
| IEC rated short-time thermal current Ith                                        |       | Ith for s | 4060                                             |
| IEC rated dynamic current Idyn                                                  |       | Ith for s | 2.5                                              |
| Insulation dry type                                                             |       |           | Class E                                          |
| Mechanical features                                                             |       |           |                                                  |
| Terminals type                                                                  |       |           | Screw                                            |
| Fixing                                                                          |       |           | DIN rail or by<br>Screw                          |
| Weight                                                                          |       | g         | 200                                              |
| Ambient conditions                                                              |       |           |                                                  |
| Temperature                                                                     |       |           |                                                  |
| Operating temperature                                                           |       |           |                                                  |
|                                                                                 | min   | °C        | -25                                              |
|                                                                                 | max   | °C        | +50                                              |
| Storage temperature                                                             |       |           |                                                  |
|                                                                                 | min   | °C        | -40                                              |
|                                                                                 | max   | °C        | +80                                              |
| Relative humidity                                                               |       | %         | 90                                               |
| Protection degree                                                               |       |           | IP30                                             |
| Dimensions                                                                      |       |           |                                                  |