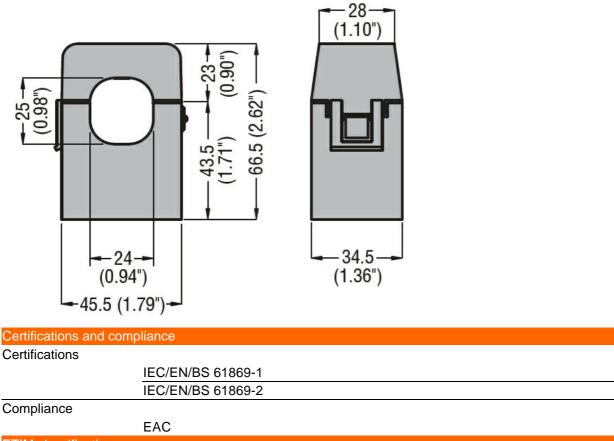

| Product designation<br>Product type designation |       |           | Current<br>trasformers<br>DM1TMA0100 |
|-------------------------------------------------|-------|-----------|--------------------------------------|
| Type of CT                                      |       |           | Split-core                           |
| Current inputs                                  |       |           |                                      |
| Primary current Ipn (/5)                        |       | А         | 100                                  |
| Operational frequency                           |       |           |                                      |
|                                                 | min   | Hz        | 50                                   |
|                                                 | max   | Hz        | 60                                   |
| Secondary output current                        |       | А         | 5                                    |
| Overload withstand Ipn                          |       | %         | 120                                  |
| Burden                                          |       |           |                                      |
|                                                 | cl. 1 | VA        | 1                                    |
| Insulations                                     |       |           |                                      |
| Rated insulation voltage Ui IEC/EN              |       | V         | 720                                  |
| IEC rated short-time thermal current Ith        |       | Ith for s | 4060                                 |
| IEC rated dynamic current Idyn                  |       | Ith for s | 2.5                                  |
| Insulation dry type                             |       |           | Class E                              |
| Mechanical features                             |       |           |                                      |
| Terminals type                                  |       |           | 2m pre-wired                         |
| Weight                                          |       | g         | 200                                  |
| Ambient conditions                              |       |           |                                      |
| Temperature                                     |       |           |                                      |
| Operating temperature                           |       |           |                                      |
|                                                 | min   | °C        | -25                                  |
|                                                 | max   | °C        | +50                                  |
| Storage temperature                             |       |           |                                      |
|                                                 | min   | °C        | -40                                  |
|                                                 | max   | °C        | +80                                  |
| Relative humidity                               |       | %         | 90                                   |
| Dimensions                                      |       |           |                                      |