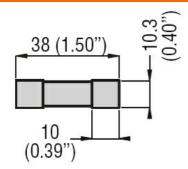

## FUZIBIL PENTRU APLICATII FOTOVOLTAICE, PENTRU PORT FUZIBILE 10X38MM. CAPACITATE DE RUPERE 30KA LA 1000VDC, 16A

| Product designation Product type designation Operating voltage type |   | Fuse holder<br>FB<br>DC |
|---------------------------------------------------------------------|---|-------------------------|
| Electrical features                                                 |   |                         |
| IEC maximum rated current (In)                                      | Α | 16                      |
| IEC maximum rated voltage (Un)                                      | V | 1000                    |
| Rated current (In)                                                  | Α | 16                      |
| Mechanical features                                                 |   |                         |
| Weight                                                              | g | 8                       |
| Dimensions                                                          |   |                         |