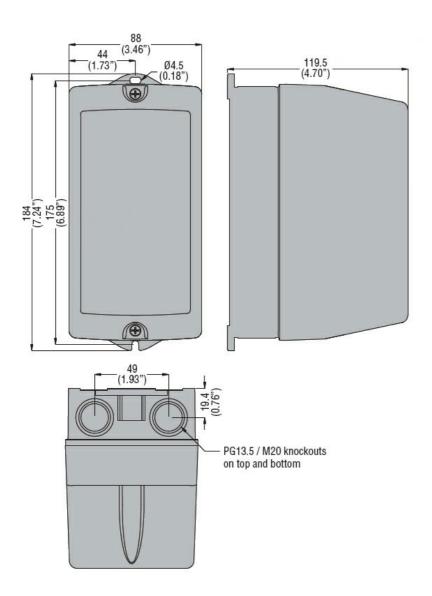

| Product designation                  |     |    | Empty<br>enclosures |
|--------------------------------------|-----|----|---------------------|
| Product type designation             |     |    | MON                 |
| Electrical features                  |     |    |                     |
| Maximum operating current (≤440V)    |     | Α  | 12                  |
| Components                           |     |    |                     |
| Contactor standard supplied          |     |    | BG06, BG09,<br>BG12 |
| Thermal relay to purchase separately |     |    | RFA9                |
| Mechanical features                  |     |    |                     |
| Weight                               |     | g  | 405                 |
| Ambient conditions                   |     |    |                     |
| Operating temperature                |     |    |                     |
|                                      | min | °C | -25                 |
|                                      | max | °C | +60                 |
| Storage temperature                  |     |    |                     |
|                                      | min | °C | -40                 |
|                                      | max | °C | +70                 |
| Resistance & Protection              |     |    |                     |
| Frontal IP degree                    |     |    | IP65                |
| Dimensions                           |     |    |                     |