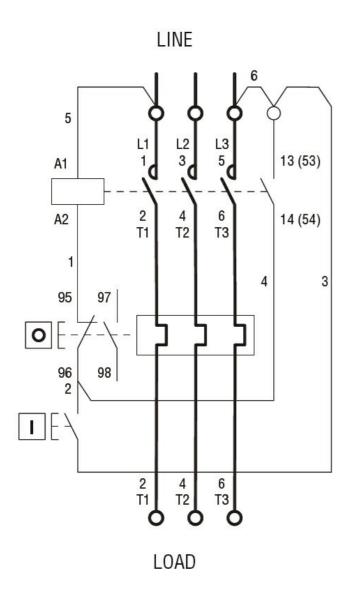

|
| Operating temperature                |     |    |                     |
|                                      | min | °C | -25                 |
|                                      | max | °C | +60                 |
| Storage temperature                  |     |    |                     |
|                                      | min | °C | -40                 |
|                                      | max | °C | +70                 |
| Resistance & Protection              |     |    |                     |
| Frontal IP degree                    |     |    | IP65                |
| Dimensions                           |     |    |                     |
|                                      |     |    |                     |



**ENERGY AND AUTOMATION** 



Wiring diagrams





## I = Start; O = Stop/Reset

## Certifications and compliance

Compliance

CSA C22.2 n° 14

IEC/EN 60947-1

IEC/EN 60947-4-1

UL508

Certificates

cULus

ETIM classification

ETIM 8.0

EC000200 -Enclosure for control circuit devices