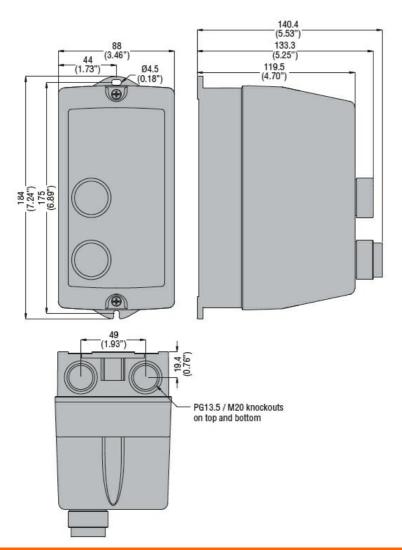

| Product designation                  |     |    | Empty enclosures    |
|--------------------------------------|-----|----|---------------------|
| Product type designation             |     |    | MOPA                |
| Electrical features                  |     |    |                     |
| Maximum operating current (≤440V)    |     | Α  | 12                  |
| Components                           |     |    |                     |
| Contactor standard supplied          |     |    | BG06, BG09,<br>BG12 |
| Thermal relay to purchase separately |     |    | RF9                 |
| Mechanical features                  |     |    |                     |
| Weight                               |     | g  | 490                 |
| Ambient conditions                   |     |    |                     |
| Operating temperature                |     |    |                     |
|                                      | min | °C | -25                 |
|                                      | max | °C | +60                 |
| Storage temperature                  |     |    |                     |
|                                      | min | °C | -40                 |
|                                      | max | °C | +70                 |
| Resistance & Protection              |     |    |                     |
| Frontal IP degree                    |     |    | IP65                |
| Dimensions                           |     |    |                     |
|                                      |     |    |                     |