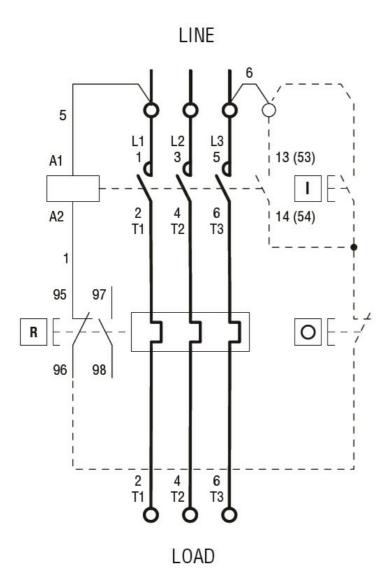

Wiring diagrams

**ENERGY AND AUTOMATION** 

R = Reset; I = Start; O = Stop

| Certifications and compliance |  |
|-------------------------------|--|
| Compliance                    |  |

IEC/EN 60947-1

IEC/EN 60947-4-1