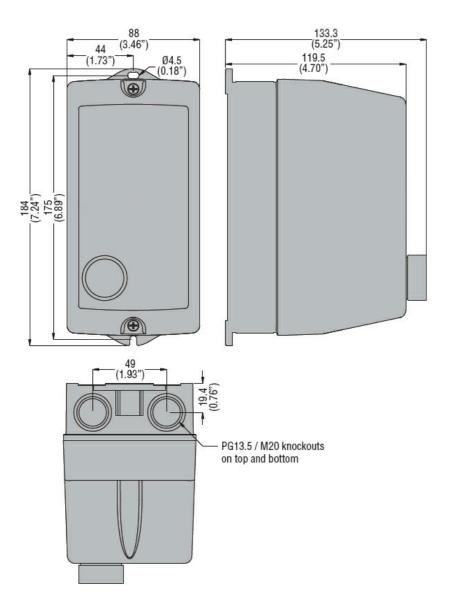

## 2.3A MAX (0.55...0.75KW AT 400V), IP65. BOBINA CONTACTOR TENSIUNE 400VAC 50/60HZ

| Product designation                   |     |    | Direct-on-line starter |
|---------------------------------------|-----|----|------------------------|
| Product type designation              |     |    | M0R009122V3            |
| Electrical features                   |     |    |                        |
| Relay adj range                       |     | Α  | 1.4-2.3                |
| IEC technical characteristics (≤440V) |     |    |                        |
|                                       | le  | Α  | 2.3                    |
|                                       | kW  | kW | 0.550.75               |
| Components                            |     |    |                        |
| Starter enclosure standard supplied   |     |    | M0RA                   |
| Contactor standard supplied           |     |    | BG0910A                |
| Thermal relay standard supplied       |     |    | RF92V3                 |
| Mechanical features                   |     |    |                        |
| Weight                                |     | g  | 720                    |
| Ambient conditions                    |     |    |                        |
| Operating temperature                 |     |    |                        |
|                                       | min | °C | -25                    |
|                                       | max | °C | +60                    |
| Storage temperature                   |     |    |                        |
|                                       | min | °C | -40                    |
|                                       | max | °C | +70                    |
| Resistance & Protection               |     |    |                        |
| Frontal IP degree                     |     |    | IP65                   |
| Dimensions                            |     |    |                        |