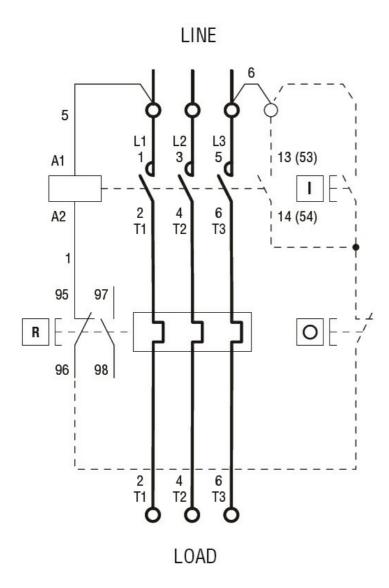

|     |    |                     |
| Operating temperature                |     |    |                     |
|                                      | min | °C | -25                 |
|                                      | max | °C | +60                 |
| Storage temperature                  |     |    |                     |
|                                      | min | °C | -40                 |
|                                      | max | °C | +70                 |
| Resistance & Protection              |     |    |                     |
| Frontal IP degree                    |     |    | IP65                |
| Dimensions                           |     |    |                     |
|                                      |     |    |                     |





Wiring diagrams





R = Reset; I = Start; O = Stop

## Certifications and compliance

Compliance

CSA C22.2 n° 14

IEC/EN 60947-1

IEC/EN 60947-4-1

**UL508** 

Certificates

cULus

## ETIM classification

ETIM 8.0

EC000200 -Enclosure for control circuit devices