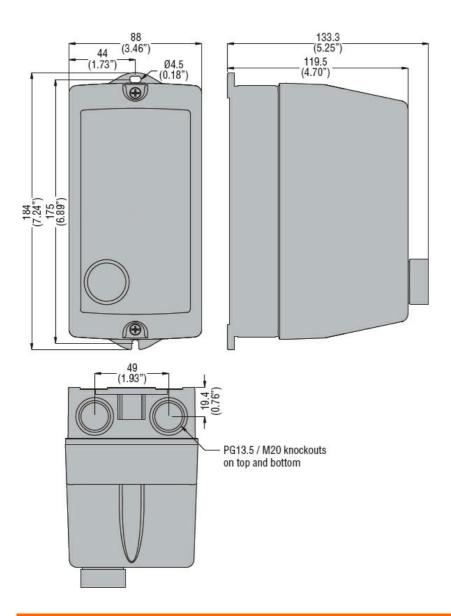

| Product designation                  |     |    | Empty<br>enclosures |
|--------------------------------------|-----|----|---------------------|
| Product type designation             |     |    | M0RA                |
| Electrical features                  |     |    |                     |
| Maximum operating current (≤440V)    |     | Α  | 12                  |
| Components                           |     |    |                     |
| Contactor standard supplied          |     |    | BG06, BG09,<br>BG12 |
| Thermal relay to purchase separately |     |    | RF9                 |
| Mechanical features                  |     |    |                     |
| Weight                               |     | g  | 445                 |
| Ambient conditions                   |     |    |                     |
| Operating temperature                |     |    |                     |
|                                      | min | °C | -25                 |
|                                      | max | °C | +60                 |
| Storage temperature                  |     |    |                     |
|                                      | min | °C | -40                 |
|                                      | max | °C | +70                 |
| Resistance & Protection              |     |    |                     |
| Frontal IP degree                    |     |    | IP65                |
| Dimensions                           |     |    |                     |
|                                      |     |    |                     |