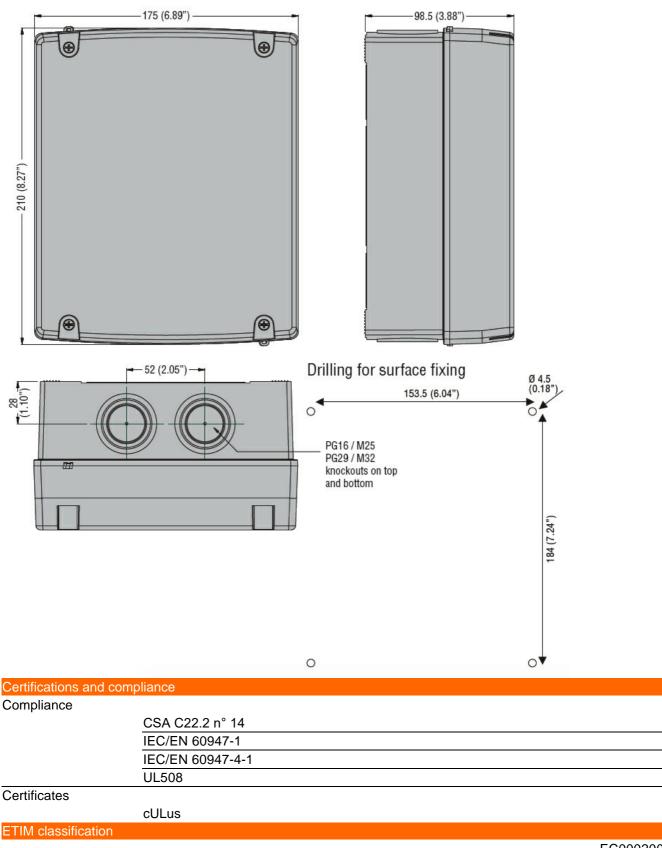

| Product designation               |     |    | Empty<br>enclosures |
|-----------------------------------|-----|----|---------------------|
| Product type designation          |     |    | M24N                |
| Electrical features               |     |    |                     |
| Maximum operating current (≤440V) |     | А  | 38                  |
| Components                        |     |    |                     |
| Contactor standard supplied       |     |    | BG/BF09A<br>BF25A   |
| Mechanical features               |     |    |                     |
| Weight                            |     | g  | 625                 |
| Ambient conditions                |     |    |                     |
| Operating temperature             |     |    |                     |
|                                   | min | °C | -25                 |
|                                   | max | °C | +60                 |
| Storage temperature               |     |    |                     |
|                                   | min | °C | -40                 |
|                                   | max | °C | +70                 |
| Resistance & Protection           |     |    |                     |
| Frontal IP degree                 |     |    | IP65                |
| Dimensions                        |     |    |                     |
|                                   |     |    |                     |