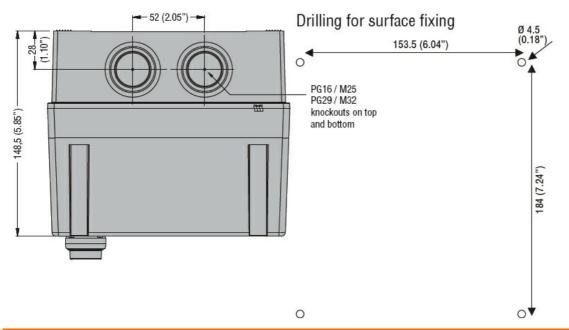

| Product designation                  |     |    | Empty enclosures |
|--------------------------------------|-----|----|------------------|
| Product type designation             |     |    | M25N             |
| Electrical features                  |     |    |                  |
| Maximum operating current (≤440V)    |     | Α  | 38               |
| Components                           |     |    |                  |
| Contactor standard supplied          |     |    | BF38A            |
| Thermal relay to purchase separately |     |    | RF38             |
| Mechanical features                  |     |    |                  |
| Weight                               |     | g  | 940              |
| Ambient conditions                   |     |    |                  |
| Operating temperature                |     |    |                  |
|                                      | min | °C | -25              |
|                                      | max | °C | +60              |
| Storage temperature                  |     |    | _                |
|                                      | min | °C | -40              |
|                                      | max | °C | +70              |
| Resistance & Protection              |     |    |                  |
| Frontal IP degree                    |     |    | IP65             |
| Dimensions                           |     |    |                  |