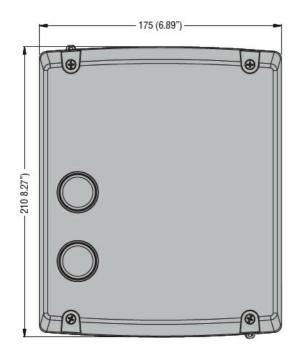

| Product designation                  |     |    | Empty enclosures |
|--------------------------------------|-----|----|------------------|
| Product type designation             |     |    | M25N             |
| Electrical features                  |     |    |                  |
| Maximum operating current (≤440V)    |     | Α  | 38               |
| Components                           |     |    |                  |
| Contactor standard supplied          |     |    | BF38A            |
| Thermal relay to purchase separately |     |    | RF38             |
| Mechanical features                  |     |    |                  |
| Weight                               |     | g  | 940              |
| Ambient conditions                   |     |    |                  |
| Operating temperature                |     |    |                  |
|                                      | min | °C | -25              |
|                                      | max | °C | +60              |
| Storage temperature                  |     |    | _                |
|                                      | min | °C | -40              |
|                                      | max | °C | +70              |
| Resistance & Protection              |     |    |                  |
| Frontal IP degree                    |     |    | IP65             |
| Dimensions                           |     |    |                  |