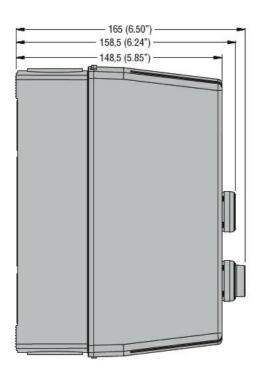

| Product designation                  |     |    | Empty enclosures |
|--------------------------------------|-----|----|------------------|
| Product type designation             |     |    | M25N             |
| Electrical features                  |     |    |                  |
| Maximum operating current (≤440V)    |     | Α  | 38               |
| Components                           |     |    |                  |
| Contactor standard supplied          |     |    | BF38A            |
| Thermal relay to purchase separately |     |    | RF38             |
| Mechanical features                  |     |    |                  |
| Weight                               |     | g  | 940              |
| Ambient conditions                   |     |    |                  |
| Operating temperature                |     |    |                  |
|                                      | min | °C | -25              |
|                                      | max | °C | +60              |
| Storage temperature                  |     |    | _                |
|                                      | min | °C | -40              |
|                                      | max | °C | +70              |
| Resistance & Protection              |     |    |                  |
| Frontal IP degree                    |     |    | IP65             |
| Dimensions                           |     |    |                  |