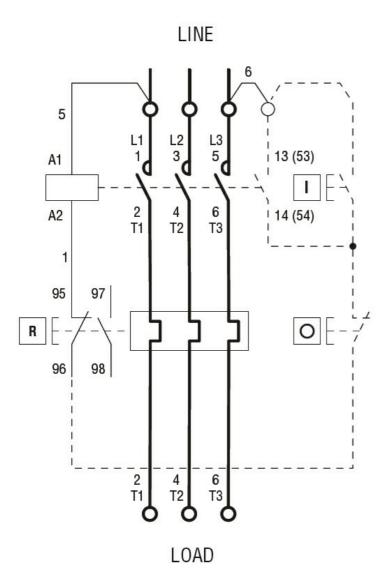

|     |    |                        |
| Operating temperature                |     |    |                        |
|                                      | min | °C | -25                    |
|                                      | max | °C | +60                    |
| Storage temperature                  |     |    |                        |
|                                      | min | °C | -40                    |
|                                      | max | °C | +70                    |
| Resistance & Protection              |     |    |                        |
| Frontal IP degree                    |     |    | IP65                   |
| Dimensions                           |     |    |                        |

**ENERGY AND AUTOMATION** 







Wiring diagrams



R = Reset; I = Start; O = Stop

## Certifications and compliance

Compliance

CSA C22.2 n° 14

IEC/EN 60947-1

IEC/EN 60947-4-1

**UL508** 

Certificates

cULus

ETIM classification

ETIM 8.0

EC000200 -Enclosure for control circuit devices