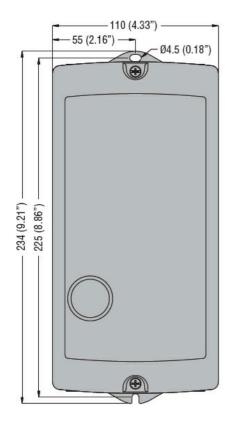

| Product designation                  |     |    | Empty enclosures       |
|--------------------------------------|-----|----|------------------------|
| Product type designation             |     |    | M2RA                   |
| Electrical features                  |     |    |                        |
| Maximum operating current (≤440V)    |     | Α  | 32                     |
| Components                           |     |    |                        |
| Contactor standard supplied          |     |    | BF25A, BF26A,<br>BF32A |
| Thermal relay to purchase separately |     |    | RF38                   |
| Mechanical features                  |     |    |                        |
| Weight                               |     | g  | 670                    |
| Ambient conditions                   |     |    |                        |
| Operating temperature                |     |    |                        |
|                                      | min | °C | -25                    |
|                                      | max | °C | +60                    |
| Storage temperature                  |     |    |                        |
|                                      | min | °C | -40                    |
|                                      | max | °C | +70                    |
| Resistance & Protection              |     |    |                        |
| Frontal IP degree                    |     |    | IP65                   |
| Dimensions                           |     |    |                        |