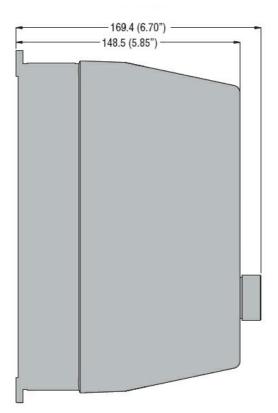

| Product designation                  |     |    | Empty enclosures       |
|--------------------------------------|-----|----|------------------------|
| Product type designation             |     |    | M2RA                   |
| Electrical features                  |     |    |                        |
| Maximum operating current (≤440V)    |     | Α  | 32                     |
| Components                           |     |    |                        |
| Contactor standard supplied          |     |    | BF25A, BF26A,<br>BF32A |
| Thermal relay to purchase separately |     |    | RF38                   |
| Mechanical features                  |     |    |                        |
| Weight                               |     | g  | 670                    |
| Ambient conditions                   |     |    |                        |
| Operating temperature                |     |    |                        |
|                                      | min | °C | -25                    |
|                                      | max | °C | +60                    |
| Storage temperature                  |     |    |                        |
|                                      | min | °C | -40                    |
|                                      | max | °C | +70                    |
| Resistance & Protection              |     |    |                        |
| Frontal IP degree                    |     |    | IP65                   |
| Dimensions                           |     |    |                        |