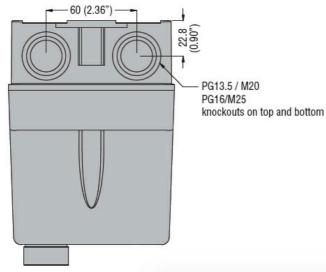

| Product designation                  |     |    | Empty enclosures       |
|--------------------------------------|-----|----|------------------------|
| Product type designation             |     |    | M2RA                   |
| Electrical features                  |     |    |                        |
| Maximum operating current (≤440V)    |     | Α  | 32                     |
| Components                           |     |    |                        |
| Contactor standard supplied          |     |    | BF25A, BF26A,<br>BF32A |
| Thermal relay to purchase separately |     |    | RF38                   |
| Mechanical features                  |     |    |                        |
| Weight                               |     | g  | 670                    |
| Ambient conditions                   |     |    |                        |
| Operating temperature                |     |    |                        |
|                                      | min | °C | -25                    |
|                                      | max | °C | +60                    |
| Storage temperature                  |     |    |                        |
|                                      | min | °C | -40                    |
|                                      | max | °C | +70                    |
| Resistance & Protection              |     |    |                        |
| Frontal IP degree                    |     |    | IP65                   |
| Dimensions                           |     |    |                        |