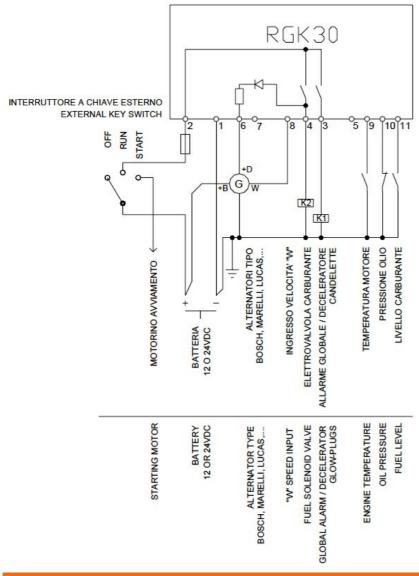

ts                  |   |                               |
| Digital input type              |   | 3 neg.+ 1 pos.                |
| "W"/AC/PICK-UP speed inputs     |   |                               |
| "W"/AC/PICK-UP speed input type |   | "W"                           |
| Relay outputs                   |   |                               |
| Type of output contact          |   | 2 (relay)                     |
| Mechanical features             |   |                               |
| Weight                          | g | 160                           |
| Ambient conditions              |   |                               |
| Protection degree               |   | IP40                          |
| Dimensions                      |   |                               |



Wiring diagrams





## Certifications and compliance

Compliance

CSA C22.2 n° 14

EN 55011

IEC/EN 61000-6-2

IEC/EN 61010-1

UL 508

Certificates

**EAC** 

UL Listed for USA and Canada (cULus-File E93601)

ETIM classification

**ETIM 8.0** 

EC000236 - PLC CPU-module