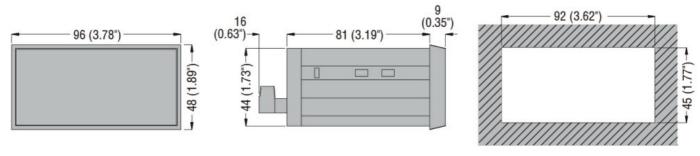

| Product designation             |   | Engine protection controllers |
|---------------------------------|---|-------------------------------|
| Product type designation        |   | RGK30                         |
| Power supply                    |   |                               |
| Rated battery voltage           | V | 12/24VDC                      |
| Digital inputs                  |   |                               |
| Digital input type              |   | 3 neg.+ 1 pos.                |
| "W"/AC/PICK-UP speed inputs     |   |                               |
| "W"/AC/PICK-UP speed input type |   | "W"                           |
| Relay outputs                   |   |                               |
| Type of output contact          |   | 2 (relay)                     |
| Mechanical features             |   |                               |
| Weight                          | g | 160                           |
| Ambient conditions              |   |                               |
| Protection degree               |   | IP40                          |
| Dimensions                      |   |                               |