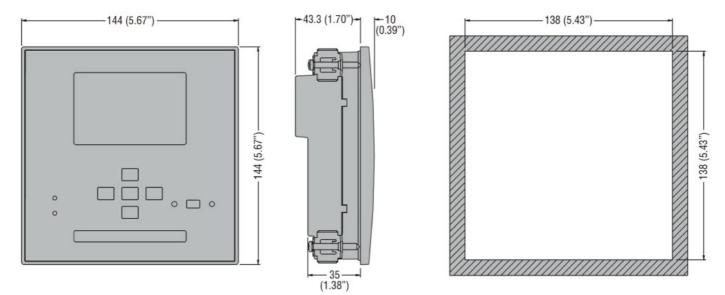

## 12/24VDC, GRAPHIC LCD, USB/OPTICAL AND WI-FI POINT PROGRAMMING PORT ON FRONT, CANBUS PORT, IP54

| Product designation             |     |     | Stand alone gen-<br>set controllers           |
|---------------------------------|-----|-----|-----------------------------------------------|
| Product type designation        |     |     | RGK600SA                                      |
| Power supply                    |     |     | 40/04)/50                                     |
| Rated battery voltage           |     | V   | 12/24VDC                                      |
| Digital inputs                  |     |     |                                               |
| Digital input type              |     |     | 4 neg.+ 1 pos.                                |
| "W"/AC/PICK-UP speed inputs     |     |     | III A (II                                     |
| "W"/AC/PICK-UP speed input type |     |     | "W" or generator<br>frequency or<br>"Pick-up" |
| Voltage inputs                  |     |     |                                               |
| Rated voltage (Ue)              |     | VAC | 100480                                        |
| Measurement range               |     | V   | 100480                                        |
| Frequency range                 |     | Hz  | 4565                                          |
| Measurement method              |     |     | TRMS                                          |
| Current inputs                  |     |     |                                               |
| Rated current (le)              |     | Α   | 5A/1A                                         |
| Measurement range               |     |     | 0.056A or<br>0.051.2A                         |
| Amperometric inputs type        |     |     | 3PH, /5A or /1A                               |
| Measurement method              |     |     | TRMS                                          |
| Static Outputs                  |     |     |                                               |
| Static output type              |     |     | 6 (SSR)                                       |
| Ambient conditions              |     |     |                                               |
| Temperature                     |     |     |                                               |
| Operating temperature           |     |     |                                               |
|                                 | min | °C  | -30                                           |
|                                 | max | °C  | +70                                           |
| Protection degree               |     |     | IP40, IP65 with optinal gasket                |
|                                 |     |     | seal                                          |