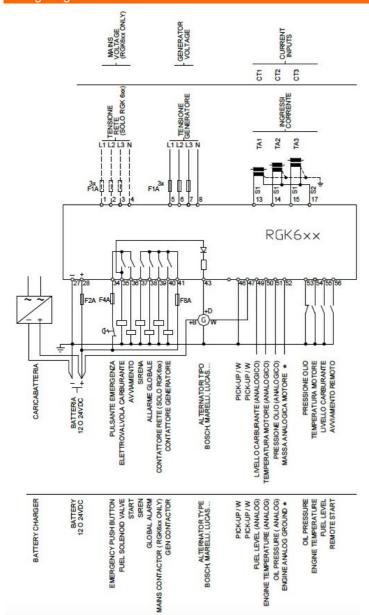

|     |     |                                               |
| Temperature                     |     |     |                                               |
| Operating temperature           |     |     |                                               |
|                                 | min | °C  | -30                                           |
|                                 | max | °C  | +70                                           |
| Protection degree               |     |     | IP40, IP65 with optinal gasket                |
|                                 |     |     | seal                                          |

**ENERGY AND AUTOMATION** 

## 12/24VDC, GRAPHIC LCD, USB/OPTICAL AND WI-FI POINT PROGRAMMING PORT ON FRONT, CANBUS PORT, IP54



## Wiring diagrams



Certifications and compliance



## RGK600SA

12/24VDC, GRAPHIC LCD, USB/OPTICAL AND WI-FI POINT PROGRAMMING PORT ON FRONT, CANBUS PORT, IP54

Compliance

CSA C22.2 n° 14

IEC/EN 61000-6-2

IEC/EN 61000-6-3

IEC/EN 61010-1

UL 508

Certificates

EAC

UL Listed for USA and Canada (cULus-File E93601)

ETIM classification

ETIM 8.0

EC002758 -Energy management controller