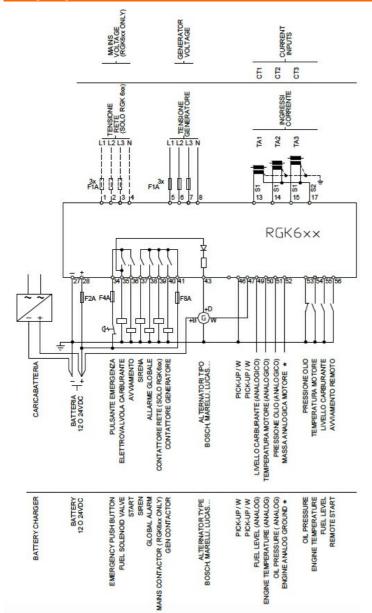

|
| Temperature                     |     |     |                                     |
| Operating temperature           |     |     |                                     |
|                                 | min | °C  | -30                                 |
|                                 | max | °C  | +70                                 |
|                                 |     |     | IP40, IP65 with                     |
| Protection degree               |     |     | optinal gasket<br>seal              |
| Dimensions                      |     |     |                                     |





**ENERGY AND AUTOMATION** 

12/24VDC, GRAPHIC LCD, RS232 SERIAL PORT AND USB/OPTICAL AND WI-FI POINT PROGRAMMING PORT ON FRONT, CANBUS PORT, IP65



## Wiring diagrams



Certifications and compliance



## RGK601SA

12/24VDC, GRAPHIC LCD, RS232 SERIAL PORT AND USB/OPTICAL AND WI-FI POINT PROGRAMMING PORT ON FRONT, CANBUS PORT, IP65

Compliance

CSA C22.2 n° 14

IEC/EN 61000-6-2

IEC/EN 61000-6-3

IEC/EN 61010-1 UL 508

Certificates

EAC

UL Listed for USA and Canada (cULus-File E93601)

ETIM classification

ETIM 8.0

EC002758 -Energy management controller