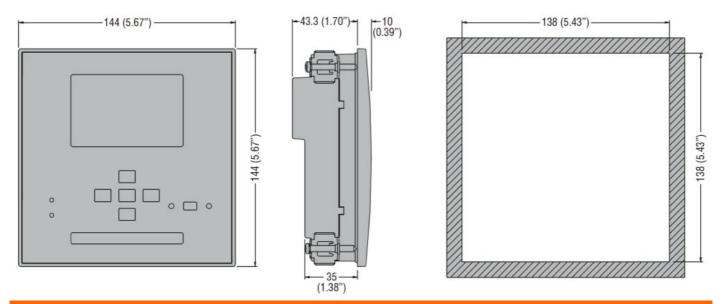

## 12/24VDC, GRAPHIC LCD, RS232 SERIAL PORT AND USB/OPTICAL AND WI-FI POINT PROGRAMMING PORT ON FRONT, CANBUS PORT, IP65

| Product designation             |     |     | Stand alone gen-<br>set controllers |
|---------------------------------|-----|-----|-------------------------------------|
| Product type designation        |     |     | RGK601SA                            |
| Power supply                    |     |     |                                     |
| Rated battery voltage           |     | V   | 12/24VDC                            |
| Digital inputs                  |     |     |                                     |
| Digital input type              |     |     | 4 neg.+ 1 pos.                      |
| "W"/AC/PICK-UP speed inputs     |     |     |                                     |
| "W"/AC/PICK-UP speed input type |     |     | "W" or generator<br>frequency       |
| Voltage inputs                  |     |     |                                     |
| Rated voltage (Ue)              |     | VAC | 100480                              |
| Measurement range               |     | V   | 100480                              |
| Frequency range                 |     | Hz  | 4565                                |
| Measurement method              |     |     | TRMS                                |
| Current inputs                  |     |     |                                     |
| Rated current (le)              |     | Α   | 5A/1A                               |
| Measurement range               |     |     | 0.056A or<br>0.051.2A               |
| Amperometric inputs type        |     |     | 3PH, /5A or /1A                     |
| Measurement method              |     |     | TRMS                                |
| Static Outputs                  |     |     |                                     |
| Static output type              |     |     | 6 (SSR)                             |
| Interface                       |     |     |                                     |
| CANbus                          |     |     | Yes                                 |
| Ambient conditions              |     |     |                                     |
| Temperature                     |     |     |                                     |
| Operating temperature           |     |     |                                     |
|                                 | min | °C  | -30                                 |
|                                 | max | °C  | +70                                 |
|                                 |     |     | IP40, IP65 with                     |
| Protection degree               |     |     | optinal gasket<br>seal              |
| Dimensions                      |     |     |                                     |