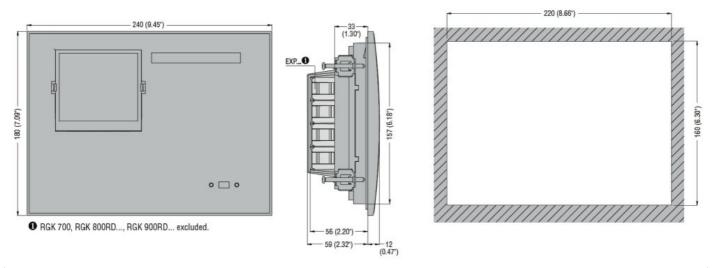

## 12/24VDC, GRAPHIC LCD WITH RS485 PORT AND USB/OPTICAL AND WI-FI POINT PROGRAMMING PORT ON FRONT, CANBUS PORT, IP65. EXPANDIBLE WITH EXP... MODULES

| Product designation             |     | Automatic mains failure gen-set controllers   |
|---------------------------------|-----|-----------------------------------------------|
| Product type designation        |     | RGK700                                        |
| Power supply                    |     |                                               |
| Rated battery voltage           | V   | 12/24VDC                                      |
| Digital inputs                  |     |                                               |
| Digital input type              |     | 6 neg.+ 1 pos.                                |
| "W"/AC/PICK-UP speed inputs     |     |                                               |
| "W"/AC/PICK-UP speed input type |     | "W" or generator<br>frequency or<br>"Pick-up" |
| Voltage inputs                  |     |                                               |
| Rated voltage (Ue)              | VAC | 100600                                        |
| Measurement range               | V   | 100480                                        |
| Frequency range                 | Hz  | 4565                                          |
| Measurement method              |     | TRMS                                          |
| Current inputs                  |     |                                               |
| Rated current (le)              | Α   | 5A/1A                                         |
| Measurement range               |     | 0.056A or<br>0.051.2A                         |
| Amperometric inputs type        |     | 3PH, /5A or /1A                               |
| Measurement method              |     | TRMS                                          |
| Static Outputs                  |     |                                               |
| Static output type              |     | 4 (SSR)                                       |
| Relay outputs                   |     |                                               |
| Type of output contact          |     | 3 (relay)                                     |
| Interface                       |     |                                               |
| CANbus                          |     | Yes                                           |
| Ambient conditions              |     |                                               |
| Protection degree               |     | IP65                                          |
| Dimensions                      |     |                                               |