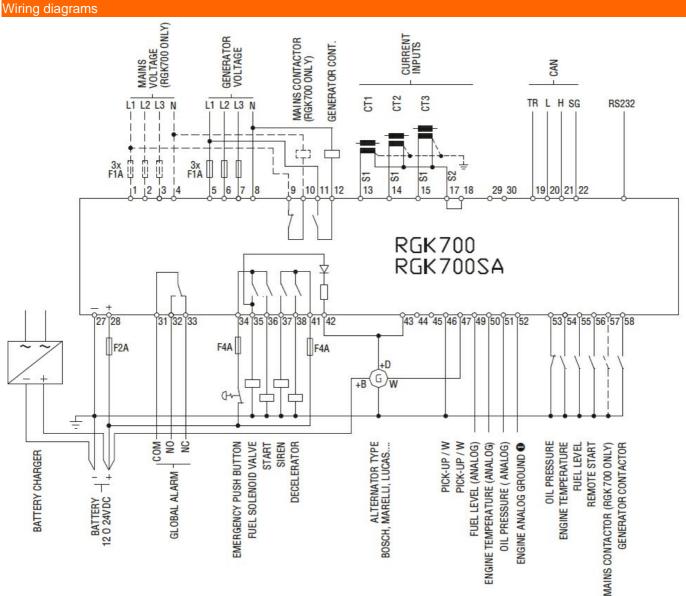

## 12/24VDC, GRAPHIC LCD WITH RS485 PORT AND USB/OPTICAL AND WI-FI POINT PROGRAMMING PORT ON FRONT, CANBUS PORT, IP65. EXPANDIBLE WITH EXP... MODULES

| Product designation             |     | Automatic mains failure gen-set controllers   |
|---------------------------------|-----|-----------------------------------------------|
| Product type designation        |     | RGK700                                        |
| Power supply                    |     |                                               |
| Rated battery voltage           | V   | 12/24VDC                                      |
| Digital inputs                  |     |                                               |
| Digital input type              |     | 6 neg.+ 1 pos.                                |
| "W"/AC/PICK-UP speed inputs     |     |                                               |
| "W"/AC/PICK-UP speed input type |     | "W" or generator<br>frequency or<br>"Pick-up" |
| Voltage inputs                  |     |                                               |
| Rated voltage (Ue)              | VAC | 100600                                        |
| Measurement range               | V   | 100480                                        |
| Frequency range                 | Hz  | 4565                                          |
| Measurement method              |     | TRMS                                          |
| Current inputs                  |     |                                               |
| Rated current (le)              | Α   | 5A/1A                                         |
| Measurement range               |     | 0.056A or<br>0.051.2A                         |
| Amperometric inputs type        |     | 3PH, /5A or /1A                               |
| Measurement method              |     | TRMS                                          |
| Static Outputs                  |     |                                               |
| Static output type              |     | 4 (SSR)                                       |
| Relay outputs                   |     |                                               |
| Type of output contact          |     | 3 (relay)                                     |
| Interface                       |     |                                               |
| CANbus                          |     | Yes                                           |
| Ambient conditions              |     |                                               |
| Protection degree               |     | IP65                                          |
| Dimensions                      |     |                                               |