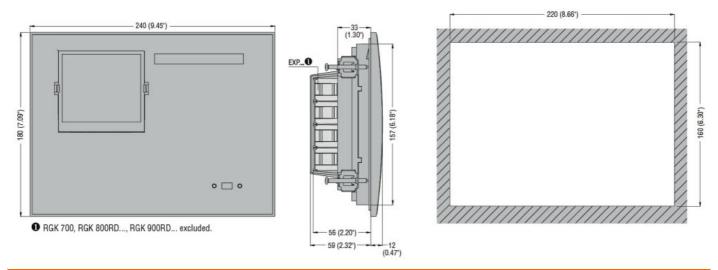

12/24VDC, GRAPHIC LCD, RS485 SERIAL PORT AND USB/OPTICAL AND WI-FI POINT PROGRAMMING PORT ON FRONT, CANBUS PORT, IP65. EXPANDIBLE WITH EXP... MODULES

| Product designation Product type designation |     |     | Stand alone gen-<br>set controllers<br>RGK700SA |
|----------------------------------------------|-----|-----|-------------------------------------------------|
| Power supply                                 |     |     |                                                 |
| Rated battery voltage                        |     | V   | 12/24VDC                                        |
| Digital inputs                               |     |     |                                                 |
| Digital input type                           |     |     | 6 neg.+ 1 pos.                                  |
| "W"/AC/PICK-UP speed inputs                  |     |     |                                                 |
| "W"/AC/PICK-UP speed input type              |     |     | "W" or generator<br>frequency or<br>"Pick-up"   |
| Voltage inputs                               |     |     |                                                 |
| Rated voltage (Ue)                           |     | VAC | 100600                                          |
| Measurement range                            |     | V   | 30720                                           |
| Frequency range                              |     | Hz  | 4565                                            |
| Measurement method                           |     |     | TRMS                                            |
| Current inputs                               |     |     |                                                 |
| Rated current (le)                           |     | Α   | 5A/1A                                           |
| Measurement range                            |     |     | 0.056A or<br>0.051.2A                           |
| Amperometric inputs type                     |     |     | 3PH, /5A or /1A                                 |
| Measurement method                           |     |     | TRMS                                            |
| Static Outputs                               |     |     |                                                 |
| Static output type                           |     |     | 4 (SSR)                                         |
| Relay outputs                                |     |     |                                                 |
| Type of output contact                       |     |     | 3 (relay)                                       |
| Interface                                    |     |     | , , , ,                                         |
| CANbus                                       |     |     | Yes                                             |
| Ambient conditions                           |     |     |                                                 |
| Temperature                                  |     |     |                                                 |
| Operating temperature                        |     |     |                                                 |
|                                              | min | °C  | -30                                             |
|                                              | max | °C  | +70                                             |
| Protection degree                            |     |     | IP65                                            |
| Dimensions                                   |     |     |                                                 |