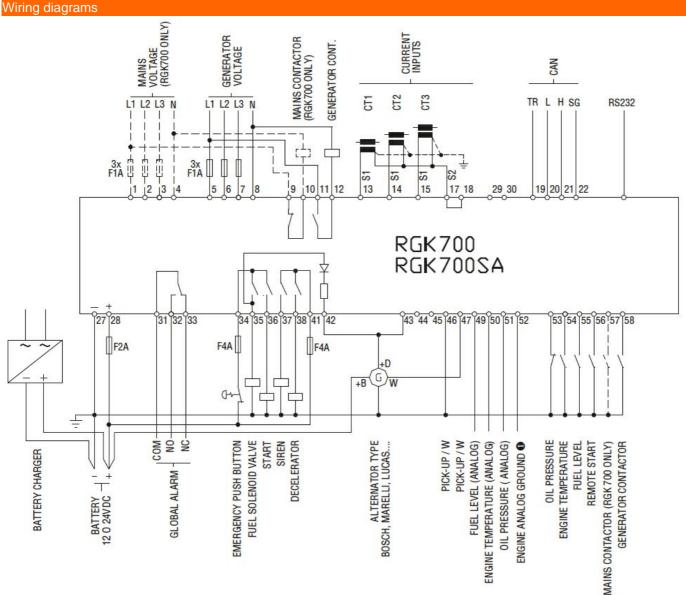

|     |     |                                                 |
| Operating temperature                        |     |     |                                                 |
|                                              | min | °C  | -30                                             |
|                                              | max | °C  | +70                                             |
| Protection degree                            |     |     | IP65                                            |
| Dimensions                                   |     |     |                                                 |

12/24VDC, GRAPHIC LCD, RS485 SERIAL PORT AND USB/OPTICAL AND WI-FI POINT PROGRAMMING PORT ON FRONT, CANBUS PORT, IP65. EXPANDIBLE WITH EXP... MODULES





## Certifications and compliance

Compliance

CSA C22.2 n° 14

IEC/EN 61000-6-2

IEC/EN 61000-6-3



## RGK700SA

12/24VDC, GRAPHIC LCD, RS485 SERIAL PORT AND USB/OPTICAL AND WI-FI POINT PROGRAMMING PORT ON FRONT, CANBUS PORT, IP65. EXPANDIBLE WITH EXP... MODULES

IEC/EN 61010-1

UL 508

Certificates

EAC

UL Listed for USA and Canada (cULus-File E93601)

ETIM classification

ETIM 8.0

EC002758 -Energy management controller