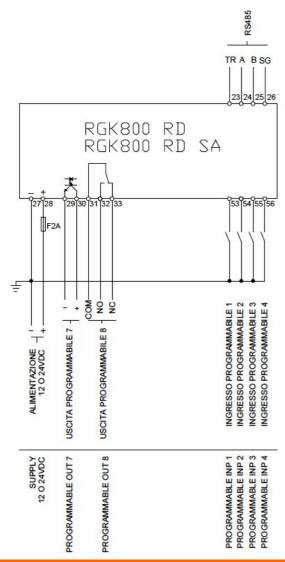

## Wiring diagrams

RGK 700, RGK 800RD..., RGK 900RD... excluded.

- 56 (2.20°) -- 59 (2.32°) -