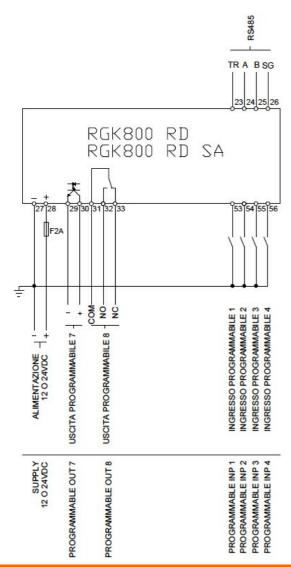

|
| Protection degree                         |                                                 |     |               | IP65            |
| Dimensions                                |                                                 |     |               |                 |
| 240 (9.45°)                               |                                                 | •   | - 220 (8.66°) | 1               |
| - 180 (7.087)                             | (1.30°)<br>(1.30°)<br>(1.30°)                   |     |               | - 160 (5.30°)   |
| ● RGK 700, RGK 800RD, RGK 900RD excluded. | 56 (2.20°) ———————————————————————————————————— |     |               |                 |

## Wiring diagrams



## REMOTE ANNUNCIATOR, GRAPHIC LCD, TOUCH SCREEN 128X112 PIXELS, IP54 **PROTECTION**



## Certifications and compliance

Compliance

CSA C22.2 n° 14

IEC 61000-6-3

IEC/EN 61000-6-2

IEC/EN 61010-1

**UL508** 

Certificates

**EAC** 

UL Listed for USA and Canada (cULus-File E93601)

ETIM classification

**ETIM 8.0** 

EC002498 -Accessories/spare parts for lowvoltage switch technology

2/2