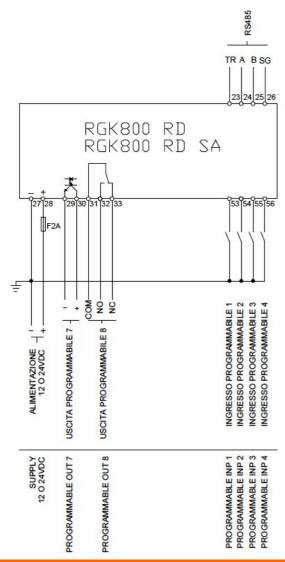

| WG 24 or 18 UL/CSA |
|                                              | Max A | WG 12              |
| Tightening torque (Max)                      |       |                    |
|                                              |       | Nm 0.56            |
|                                              |       | lbin 4.5           |
| Ambient conditions                           |       |                    |
| Protection degree                            |       | IP65               |
| Dimensions                                   |       |                    |
| 240 (9.45")                                  | 220 ( | 8.66")             |
| EXP0  (1.30)  (1.30)  (1.31)  (1.31)  (1.31) |       | 160 (6.30°)        |

## Wiring diagrams

● RGK 700, RGK 800RD..., RGK 900RD... excluded.





## Certifications and compliance

Compliance

CSA C22.2 n° 14

IEC 61000-6-3

IEC/EN 61000-6-2

IEC/EN 61010-1

**UL508** 

Certificates

**EAC** 

UL Listed for USA and Canada (cULus-File E93601)

ETIM classification

**ETIM 8.0** 

EC002498 -Accessories/spare parts for lowvoltage switch technology