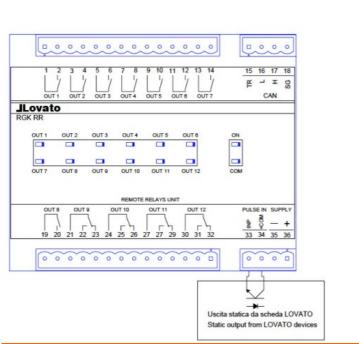

d battery voltage    |     | V   | 12/24VDC                |
| Interface                |     |     |                         |
| CANbus                   |     |     | Yes                     |
| Mechanical features      |     |     |                         |
| Conductor cross section  |     |     |                         |
|                          | min | mm² | 0.2                     |
|                          | Max | mm² | 2.5                     |
|                          | min | AWG | 24                      |
|                          | Max | AWG | 12                      |
| Tightening torque (Max)  |     |     | _                       |

## Dimensions





Nm

lbin

0.56

4.5

# Wiring diagrams



#### CUSTOMISATION MANAGER SOFTWARE COMPLETE WITH 51 C2 CONNECTING CABLE





### Certifications and compliance

Compliance

CSA C22.2 n° 14

IEC 61000-6-3

IEC/EN 61000-6-2

IEC/EN 61010-1

UL508

Certificates

EAC

UL Listed for USA and Canada (cULus-File E93601)

### ETIM classification

**ETIM 8.0** 

EC002498 -Accessories/spare parts for lowvoltage switch technology