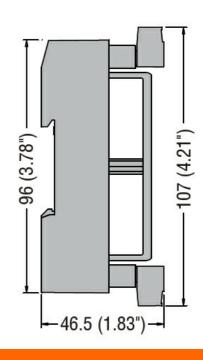

tion |     |     | RGKRR                   |
| Power supply             |     |     |                         |
| Rated battery voltage    |     | V   | 12/24VDC                |
| Interface                |     |     |                         |
| CANbus                   |     |     | Yes                     |
| Mechanical features      |     |     |                         |
| Conductor cross section  |     |     |                         |
|                          | min | mm² | 0.2                     |
|                          | Max | mm² | 2.5                     |
|                          | min | AWG | 24                      |
|                          | Max | AWG | 12                      |
| Tightening torque (Max)  |     |     | _                       |

## Dimensions





Nm

lbin

0.56

4.5

# Wiring diagrams



#### CUSTOMISATION MANAGER SOFTWARE COMPLETE WITH 51 C2 CONNECTING CABLE





### Certifications and compliance

Compliance

CSA C22.2 n° 14

IEC 61000-6-3

IEC/EN 61000-6-2

IEC/EN 61010-1

UL508

Certificates

EAC

UL Listed for USA and Canada (cULus-File E93601)

### ETIM classification

**ETIM 8.0** 

EC002498 -Accessories/spare parts for lowvoltage switch technology