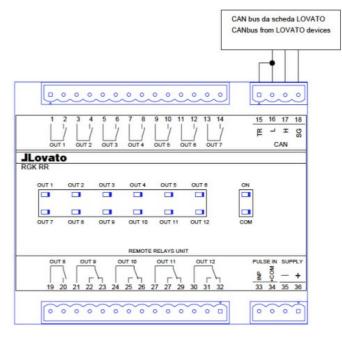

battery voltage    |     | V   | 12/24VDC                |
| Interface                |     |     |                         |
| CANbus                   |     |     | Yes                     |
| Mechanical features      |     |     |                         |
| Conductor cross section  |     |     |                         |
|                          | min | mm² | 0.2                     |
|                          | Max | mm² | 2.5                     |
|                          | min | AWG | 24                      |
|                          | Max | AWG | 12                      |
| Tightening torque (Max)  |     |     | _                       |

## Dimensions





Nm

lbin

0.56

4.5

# Wiring diagrams



#### CUSTOMISATION MANAGER SOFTWARE COMPLETE WITH 51 C2 CONNECTING CABLE





### Certifications and compliance

Compliance

CSA C22.2 n° 14

IEC 61000-6-3

IEC/EN 61000-6-2

IEC/EN 61010-1

UL508

Certificates

EAC

UL Listed for USA and Canada (cULus-File E93601)

### ETIM classification

**ETIM 8.0** 

EC002498 -Accessories/spare parts for lowvoltage switch technology