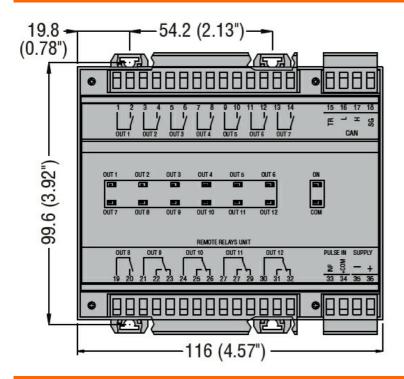

nation |     |     | RGKRR                   |
| Power supply             |     |     |                         |
| Rated battery voltage    |     | V   | 12/24VDC                |
| Interface                |     |     |                         |
| CANbus                   |     |     | Yes                     |
| Mechanical features      |     |     |                         |
| Conductor cross section  |     |     |                         |
|                          | min | mm² | 0.2                     |
|                          | Max | mm² | 2.5                     |
|                          | min | AWG | 24                      |
|                          | Max | AWG | 12                      |
| Tightening torque (Max)  |     |     | _                       |

## Dimensions





Nm

lbin

0.56

4.5

# Wiring diagrams



#### CUSTOMISATION MANAGER SOFTWARE COMPLETE WITH 51 C2 CONNECTING CABLE





### Certifications and compliance

Compliance

CSA C22.2 n° 14

IEC 61000-6-3

IEC/EN 61000-6-2

IEC/EN 61010-1

UL508

Certificates

EAC

UL Listed for USA and Canada (cULus-File E93601)

### ETIM classification

**ETIM 8.0** 

EC002498 -Accessories/spare parts for lowvoltage switch technology