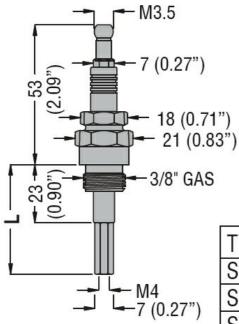

Dimensions

| TYPE   | L             |
|--------|---------------|
| SCM04  | 43 (1.69")    |
| SCM50  | 500 (19.68")  |
| SCM100 | 1000 (39.37") |

| Certifications and comp | liance |                                      |
|-------------------------|--------|--------------------------------------|
| Compliance              |        |                                      |
|                         | /      |                                      |
| Certificates            |        |                                      |
|                         | EAC    |                                      |
| ETIM classification     |        |                                      |
| ETIM 8.0                |        | EC010106 -<br>Liquid level<br>sensor |