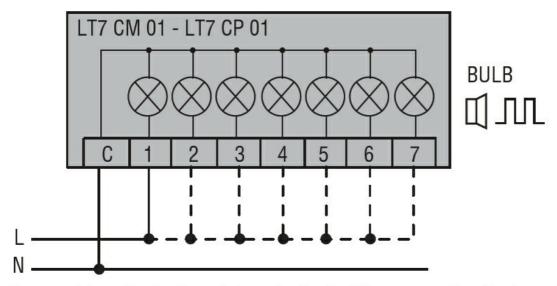

## Wiring diagrams

Connect terminals C and 1 as indicated to power the first module. If other modules are fitted, the respective terminals must be connected accordingly.

| Certifications and co | ompliance        |
|-----------------------|------------------|
| Compliance            |                  |
|                       | CSA C22.2 n° 14  |
|                       | IEC/EN 60947-1   |
|                       | IEC/EN 60947-5-1 |
|                       | UL508            |
| Certificates          |                  |
|                       | cULus            |
|                       | EAC              |