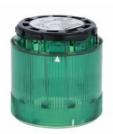

# Product designation

Signal tower Ø70mm/2.75" 8TL7EL - Light mudules

#### Product type designation

| General characteristics  |           |             |
|--------------------------|-----------|-------------|
| Diameter                 | mm - inch | n 70 / 2.75 |
| Supply voltage (DC)      | V         | 24          |
| Colour                   |           | Green       |
| IEC degree of protection |           | IP65        |
| Mechanical features      |           |             |
| Weight                   | g         | 82          |
| Ambient conditions       |           |             |
| Temperature              |           |             |
|                          |           |             |