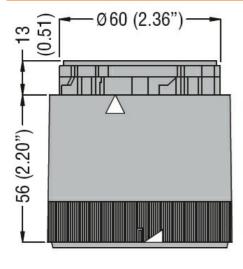

t designation

Signal tower Ø70mm/2.75" 8TL7EL - Light mudules

#### Product type designation

| General characteristics  |           |             |
|--------------------------|-----------|-------------|
| Diameter                 | mm - inch | n 70 / 2.75 |
| Supply voltage (DC)      | V         | 24          |
| Colour                   |           | Green       |
| IEC degree of protection |           | IP65        |
| Mechanical features      |           |             |
| Weight                   | g         | 82          |
| Ambient conditions       |           |             |
| Temperature              |           |             |
|                          |           |             |

Operating temperature

| min | °C  | -20 |
|-----|-----|-----|
| max | °C. | +50 |

## Dimensions







## Wiring diagrams



Connect terminals C and 1 as indicated to power the first module. If other modules are fitted, the respective terminals must be connected accordingly.

| Certifications and co | ompliance        |
|-----------------------|------------------|
| Compliance            |                  |
|                       | CSA C22.2 n° 14  |
|                       | IEC/EN 60947-1   |
|                       | IEC/EN 60947-5-1 |
|                       | UL508            |
| Certificates          |                  |
|                       | cULus            |
|                       | EAC              |

#### ETIM classification

ETIM 8.0

EC000232 -Optical module for signal tower