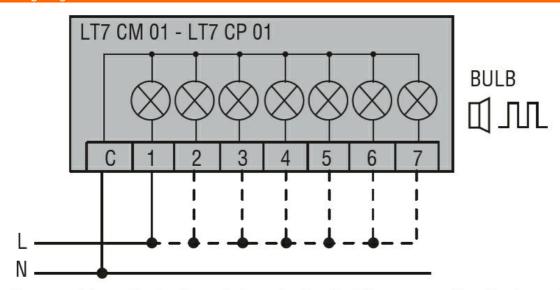

## Wiring diagrams

Connect terminals C and 1 as indicated to power the first module. If other modules are fitted, the respective terminals must be connected accordingly.

| Certifications and co | ompliance        |
|-----------------------|------------------|
| Compliance            |                  |
|                       | CSA C22.2 n° 14  |
|                       | IEC/EN 60947-1   |
|                       | IEC/EN 60947-5-1 |
|                       | UL508            |
| Certificates          |                  |
|                       | cULus            |
|                       | EAC              |