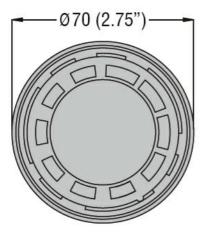

Product designation

Signal tower Ø70mm/2.75" 8TL7EL - Light mudules

## Product type designation

| General characteristics  |                     |
|--------------------------|---------------------|
| Diameter                 | mm - inch 70 / 2.75 |
| Supply voltage (DC)      | V 24                |
| Colour                   | White               |
| IEC degree of protection | IP65                |
| Mechanical features      |                     |
| Weight                   | g 82                |
| Ambient conditions       |                     |
| ·                        |                     |

Temperature

Operating temperature

| min | ${}_{\circ}\mathrm{C}$ | -20 |
|-----|------------------------|-----|
| max | °C                     | +50 |

## Dimensions







## Wiring diagrams



Connect terminals C and 1 as indicated to power the first module. If other modules are fitted, the respective terminals must be connected accordingly.

| Certifications and co | ompliance        |
|-----------------------|------------------|
| Compliance            |                  |
|                       | CSA C22.2 n° 14  |
|                       | IEC/EN 60947-1   |
|                       | IEC/EN 60947-5-1 |
|                       | UL508            |
| Certificates          |                  |
|                       | cULus            |
|                       | EAC              |

## ETIM classification

ETIM 8.0

EC000232 -Optical module for signal tower