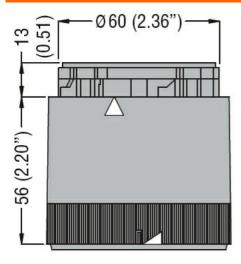

Product designation

Signal tower Ø70mm/2.75" 8TL7EL - Light mudules

## Product type designation

| General characteristics  |                     |
|--------------------------|---------------------|
| Diameter                 | mm - inch 70 / 2.75 |
| Supply voltage (DC)      | V 24                |
| Colour                   | White               |
| IEC degree of protection | IP65                |
| Mechanical features      |                     |
| Weight                   | g 82                |
| Ambient conditions       |                     |
| ·                        |                     |

Temperature

Operating temperature

| min | ${}_{\circ}\mathrm{C}$ | -20 |
|-----|------------------------|-----|
| max | °C                     | +50 |

## Dimensions







## Wiring diagrams



Connect terminals C and 1 as indicated to power the first module. If other modules are fitted, the respective terminals must be connected accordingly.

| Certifications and co | ompliance        |
|-----------------------|------------------|
| Compliance            |                  |
|                       | CSA C22.2 n° 14  |
|                       | IEC/EN 60947-1   |
|                       | IEC/EN 60947-5-1 |
|                       | UL508            |
| Certificates          |                  |
|                       | cULus            |
|                       | EAC              |

## ETIM classification

ETIM 8.0

EC000232 -Optical module for signal tower