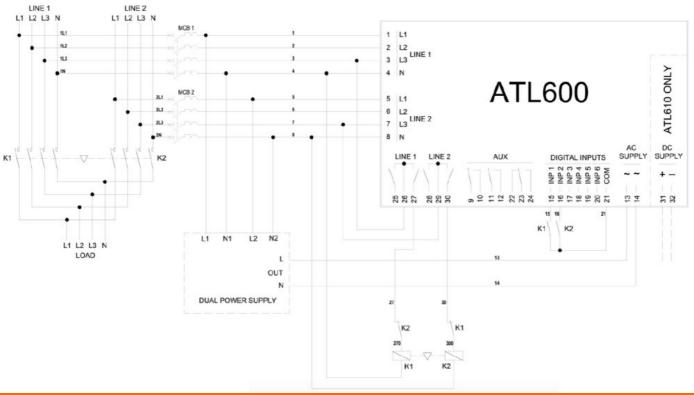

HAZIR ATS TRANSFER PANOLARI, BESLEME 230VAC, 4 KUTUPLU KONTAKTÖRLÜ, 45A, 31KVA, BOYUTLAR 500X400X200MM

Wiring diagrams

HAZIR ATS TRANSFER PANOLARI, BESLEME 230VAC, 4 KUTUPLU KONTAKTÖRLÜ, 45A,

31KVA, BOYUTLAR 500X400X200MM