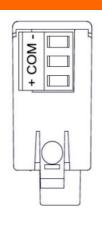

|     |                                             |
|                          |                                      | Number of digital output | Nr. | 0                                           |
| Mechanical features      |                                      |                          |     | 00                                          |
| Weight Dimensions        |                                      |                          | g   | 60                                          |
| Differsions              |                                      |                          |     |                                             |



### **EXP1000**

## EXPANSION MODULE EXP SERIES FOR FLUSH-MOUNT PRODUCTS, 4 DIGITAL INPUTS, OPTO-ISOLATED





### Wiring diagrams











### Certifications and compliance

Compliance

CSA C22.2 n° 14

IEC/EN 61000-6-2

IEC/EN 61000-6-3

IEC/EN 61010-1

**UL508** 

Certificates

cULus

EAC

ETIM classification

ETIM 8.0

EC002498 -Accessories/spare parts for lowvoltage switch technology