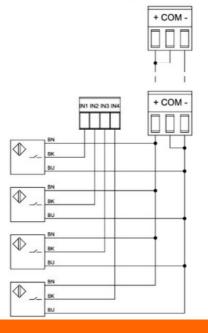

|     |                                             |
|                          |                                      | Number of digital output | Nr. | 0                                           |
| Mechanical features      |                                      |                          |     | 00                                          |
| Weight Dimensions        |                                      |                          | g   | 60                                          |
| Differsions              |                                      |                          |     |                                             |



### **EXP1000**

## EXPANSION MODULE EXP SERIES FOR FLUSH-MOUNT PRODUCTS, 4 DIGITAL INPUTS, OPTO-ISOLATED





### Wiring diagrams











### Certifications and compliance

Compliance

CSA C22.2 n° 14

IEC/EN 61000-6-2

IEC/EN 61000-6-3

IEC/EN 61010-1

**UL508** 

Certificates

cULus

EAC

ETIM classification

ETIM 8.0

EC002498 -Accessories/spare parts for lowvoltage switch technology