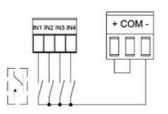

|     |                                             |
|                          |                                      | Number of digital output | Nr. | 0                                           |
| Mechanical features      |                                      |                          |     | 00                                          |
| Weight Dimensions        |                                      |                          | g   | 60                                          |
| Differsions              |                                      |                          |     |                                             |



### **EXP1000**

## EXPANSION MODULE EXP SERIES FOR FLUSH-MOUNT PRODUCTS, 4 DIGITAL INPUTS, OPTO-ISOLATED





### Wiring diagrams











### Certifications and compliance

Compliance

CSA C22.2 n° 14

IEC/EN 61000-6-2

IEC/EN 61000-6-3

IEC/EN 61010-1

**UL508** 

Certificates

cULus

EAC

ETIM classification

ETIM 8.0

EC002498 -Accessories/spare parts for lowvoltage switch technology