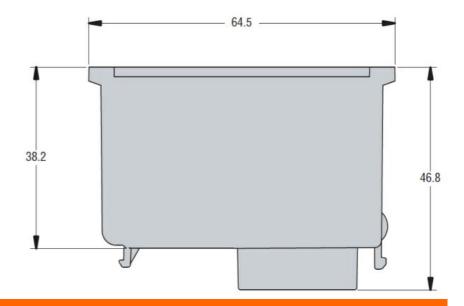

# EXPANSION MODULE EXP SERIES FOR FLUSH-MOUNT PRODUCTS, 4 DIGITAL INPUTS, OPTO-ISOLATED

|                          |                                      |                          |     | NV RC 90 Mil                                |
|--------------------------|--------------------------------------|--------------------------|-----|---------------------------------------------|
|                          |                                      |                          |     | ESS-15 00<br>topols<br>per-titols           |
|                          |                                      |                          |     | C€∆<br>···································· |
|                          |                                      |                          |     | -                                           |
|                          |                                      |                          |     | Expansion                                   |
|                          |                                      |                          |     | modules for                                 |
| Product designation      |                                      |                          |     | flush-mount                                 |
|                          |                                      |                          |     | products -<br>input/output                  |
| Product type designation | on                                   |                          |     | EXP1000                                     |
| General characteristics  | ;                                    |                          |     |                                             |
| Description              |                                      |                          |     | 4 digital inputs, opto-isolated             |
| Functions                |                                      |                          |     | Inputs and outputs                          |
| Rated power supply vo    | _                                    |                          |     | 0                                           |
| Compatibility with LOV   | •                                    |                          |     |                                             |
|                          | Digital multimeters                  | D110000/001/01           |     |                                             |
|                          |                                      | DMG600/601/611           |     | Yes                                         |
|                          | Digital power analyzers              | DMG7000                  |     | Yes                                         |
|                          |                                      | DMG7000<br>DMG7500       |     | Yes                                         |
|                          |                                      | DMG7900<br>DMG8000       |     | Yes                                         |
|                          |                                      | DMG9000                  |     | Yes                                         |
|                          | Automatic power factor controllers   |                          |     |                                             |
|                          | ·                                    | DCRG8                    |     | Yes                                         |
|                          | Automatic transfer switch contrllers |                          |     |                                             |
|                          |                                      | ATL610                   |     | Yes                                         |
|                          |                                      | ATL800/900               |     | Yes                                         |
|                          | Fire pump controllers                | EEL D A 400              |     | V                                           |
|                          | France and representations           | FFLRA400                 |     | Yes                                         |
|                          | Engine and generator controllers     | RGK750/RGK8/RGK9         |     | Yes                                         |
| Input and Output         |                                      | NON 30/NONO/NON3         |     | 163                                         |
| Digital inputs           |                                      |                          |     |                                             |
|                          |                                      | Number of digital input  | Nr. | 4                                           |
|                          |                                      | Digital input type       |     | Opto-isolated                               |
| Digital outputs          |                                      |                          |     |                                             |
|                          |                                      | Number of digital output | Nr. | 0                                           |
| Mechanical features      |                                      |                          |     | 00                                          |
| Weight Dimensions        |                                      |                          | g   | 60                                          |
| Differsions              |                                      |                          |     |                                             |