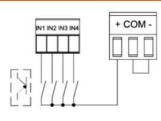

|     |                                             |
|                          |                                      | Number of digital output | Nr. | 0                                           |
| Mechanical features      |                                      |                          |     | 00                                          |
| Weight Dimensions        |                                      |                          | g   | 60                                          |
| Differsions              |                                      |                          |     |                                             |



### **EXP1000**

## EXPANSION MODULE EXP SERIES FOR FLUSH-MOUNT PRODUCTS, 4 DIGITAL INPUTS, OPTO-ISOLATED





### Wiring diagrams











### Certifications and compliance

Compliance

CSA C22.2 n° 14

IEC/EN 61000-6-2

IEC/EN 61000-6-3

IEC/EN 61010-1

**UL508** 

Certificates

cULus

EAC

ETIM classification

ETIM 8.0

EC002498 -Accessories/spare parts for lowvoltage switch technology