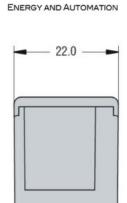

# EXPANSION MODULE EXP SERIES FOR FLUSH-MOUNT PRODUCTS, 4 DIGITAL INPUTS, OPTO-ISOLATED

|                          |                                      |                          |     | NV RC 90 Mil                                |
|--------------------------|--------------------------------------|--------------------------|-----|---------------------------------------------|
|                          |                                      |                          |     | ESS-15 00<br>topols<br>per-titols           |
|                          |                                      |                          |     | C€∆<br>···································· |
|                          |                                      |                          |     | -                                           |
|                          |                                      |                          |     | Expansion                                   |
|                          |                                      |                          |     | modules for                                 |
| Product designation      |                                      |                          |     | flush-mount                                 |
|                          |                                      |                          |     | products -<br>input/output                  |
| Product type designation | on                                   |                          |     | EXP1000                                     |
| General characteristics  | ;                                    |                          |     |                                             |
| Description              |                                      |                          |     | 4 digital inputs, opto-isolated             |
| Functions                |                                      |                          |     | Inputs and outputs                          |
| Rated power supply vo    | _                                    |                          |     | 0                                           |
| Compatibility with LOV   | •                                    |                          |     |                                             |
|                          | Digital multimeters                  | D110000/001/01           |     |                                             |
|                          |                                      | DMG600/601/611           |     | Yes                                         |
|                          | Digital power analyzers              | DMG7000                  |     | Yes                                         |
|                          |                                      | DMG7000<br>DMG7500       |     | Yes                                         |
|                          |                                      | DMG7900<br>DMG8000       |     | Yes                                         |
|                          |                                      | DMG9000                  |     | Yes                                         |
|                          | Automatic power factor controllers   |                          |     |                                             |
|                          | ·                                    | DCRG8                    |     | Yes                                         |
|                          | Automatic transfer switch contrllers |                          |     |                                             |
|                          |                                      | ATL610                   |     | Yes                                         |
|                          |                                      | ATL800/900               |     | Yes                                         |
|                          | Fire pump controllers                | EEL D A 400              |     | V                                           |
|                          | France and representations           | FFLRA400                 |     | Yes                                         |
|                          | Engine and generator controllers     | RGK750/RGK8/RGK9         |     | Yes                                         |
| Input and Output         |                                      | NON 30/NONO/NON3         |     | 163                                         |
| Digital inputs           |                                      |                          |     |                                             |
|                          |                                      | Number of digital input  | Nr. | 4                                           |
|                          |                                      | Digital input type       |     | Opto-isolated                               |
| Digital outputs          |                                      |                          |     |                                             |
|                          |                                      | Number of digital output | Nr. | 0                                           |
| Mechanical features      |                                      |                          |     | 00                                          |
| Weight Dimensions        |                                      |                          | g   | 60                                          |
| Differsions              |                                      |                          |     |                                             |