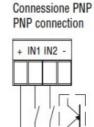

Connessione NPN PNP connection

Disposizione morsetti delle uscite (statiche o relè) Terminal arrangement of outputs (static or relay)

Connessione uscite Output connections

| Certifications and | compliance                                                                                                                    |
|--------------------|-------------------------------------------------------------------------------------------------------------------------------|
| Compliance         |                                                                                                                               |
|                    | CSA C22.2 n° 14                                                                                                               |
|                    | IEC/EN 61000-6-2                                                                                                              |
|                    | IEC/EN 61000-6-3                                                                                                              |
|                    | IEC/EN 61010-1                                                                                                                |
|                    | UL508                                                                                                                         |
| Certificates       |                                                                                                                               |
|                    | cULus                                                                                                                         |
| The state          | eventeristics described in this desument are subject to undefice as modifications at our time. The descriptions technical and |