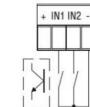

Connessione NPN PNP connection

Disposizione morsetti delle uscite (statiche o relè) Terminal arrangement of outputs (static or relay)

Connessione uscite Output connections

| Certifications and | compliance                                                                                                                    |
|--------------------|-------------------------------------------------------------------------------------------------------------------------------|
| Compliance         |                                                                                                                               |
|                    | CSA C22.2 n° 14                                                                                                               |
|                    | IEC/EN 61000-6-2                                                                                                              |
|                    | IEC/EN 61000-6-3                                                                                                              |
|                    | IEC/EN 61010-1                                                                                                                |
|                    | UL508                                                                                                                         |
| Certificates       |                                                                                                                               |
|                    | cULus                                                                                                                         |
| The state          | eventeristics described in this desument are subject to undefice as modifications at our time. The descriptions technical and |