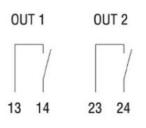

Connessione NPN PNP connection

Disposizione morsetti delle uscite (statiche o relè) Terminal arrangement of outputs (static or relay)

Connessione uscite Output connections

| Certifications and | compliance                                                                                                                    |
|--------------------|-------------------------------------------------------------------------------------------------------------------------------|
| Compliance         |                                                                                                                               |
|                    | CSA C22.2 n° 14                                                                                                               |
|                    | IEC/EN 61000-6-2                                                                                                              |
|                    | IEC/EN 61000-6-3                                                                                                              |
|                    | IEC/EN 61010-1                                                                                                                |
|                    | UL508                                                                                                                         |
| Certificates       |                                                                                                                               |
|                    | cULus                                                                                                                         |
| The state          | eventeristics described in this desument are subject to undefice as modifications at our time. The descriptions technical and |