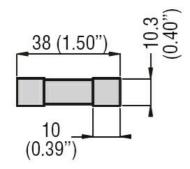

## FOTOVOLTAIK UYGULAMALAR IÇIN SIGORTA YUVASı, 10X38MM SIGORTALAR IÇIN. 1000VDC'DE 30KA KESME KAPASITESI, 16A

| Product designation Product type designation Operating voltage type Electrical features |   | Fuse holder<br>FB<br>DC |
|-----------------------------------------------------------------------------------------|---|-------------------------|
| IEC maximum rated current (In)                                                          | Α | 16                      |
| IEC maximum rated voltage (Un)                                                          | V | 1000                    |
| Rated current (In)                                                                      | Α | 16                      |
| Mechanical features                                                                     |   |                         |
| Weight                                                                                  | g | 8                       |
| Dimensions                                                                              |   |                         |