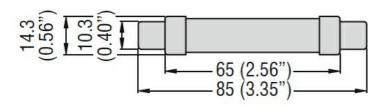

## FOTOVOLTAIK UYGULAMALAR IÇIN SIGORTA YUVASı, 14X85MM SIGORTALAR IÇIN. 1500VDC'DE 10KA KESME KAPASITESI, 25A

|                                |     |     | many series as |
|--------------------------------|-----|-----|----------------|
|                                |     |     |                |
|                                |     |     |                |
|                                |     |     |                |
| Product designation            |     |     | Fuse 14x85mm   |
| Product type designation       |     |     | FE             |
| Operating voltage type         |     |     | DC             |
| Electrical features            |     |     |                |
| IEC maximum rated current (In) |     | Α   | 25             |
| IEC maximum rated voltage (Un) |     | V   | 1500           |
| Rated current (In)             |     | Α   | 25             |
| IEC fuse class                 |     |     | gPV            |
| Power consumption at 0,7 In    |     | W   | 2.5            |
| Power consumption at In        |     | W   | 6.4            |
| Preacring I2t                  |     | A2s | 140            |
| Total I2t at 1000Vdc           |     | A2s | 458            |
| Ambient conditions             |     |     |                |
| Operating temperature          |     |     |                |
|                                | min | °C  | -20            |
|                                | max | °C  | +70            |
| Storage temperature            |     |     |                |
|                                | min | °C  | -40            |
|                                | max | °C  | +80            |
| Max altitude                   |     | m   | 3000           |
| Mechanical features            |     |     |                |
| Weight                         |     | g   | 31             |
| Dimensions                     |     |     |                |
|                                |     |     |                |