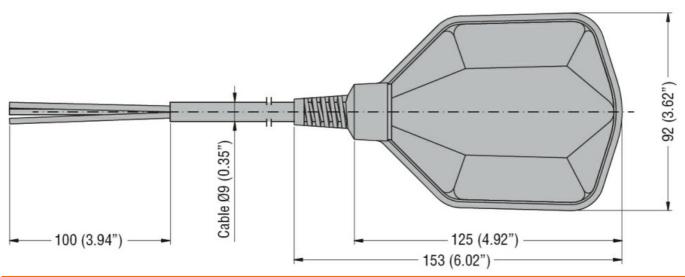

| Product designation        |                       |     |        | Float switches for                   |
|----------------------------|-----------------------|-----|--------|--------------------------------------|
| _                          |                       |     |        | grey water                           |
| Product type designati     | ion                   |     |        | LVFSP1                               |
| Function Counterweights    |                       |     |        | Emptying or filling                  |
| Counterweights             |                       |     |        | External                             |
| Counterweight              |                       |     |        | (provided with the float switch)     |
| Activation angle           |                       |     |        | 45°                                  |
| Relay outputs              |                       |     |        |                                      |
| Number of relays           |                       |     | Nr.    | 1                                    |
| Contact arrangement        |                       |     |        | 1 changeover<br>contact C/O-<br>SPDT |
| Rated operational volta    | age AC (IEC)          |     | VAC    | 250                                  |
| Contact ratings            |                       |     |        | AC1 10A<br>250VAC AC15<br>8A 250VAC  |
| Connections                |                       |     |        |                                      |
| Maximum cable lenght       |                       |     | m / ft | 5                                    |
| Ambient conditions         |                       |     |        |                                      |
| Temperature                |                       |     |        |                                      |
|                            | Operating temperature |     |        |                                      |
|                            |                       | max | °C     | +50                                  |
|                            | Storage temperature   |     |        |                                      |
| -                          |                       | max | °C     | 80                                   |
| Maximum operating pressure |                       |     | bar    | 3                                    |
| Maximum installation depth |                       |     | m      | 30                                   |
| Housing                    |                       |     |        |                                      |
| Cable material             |                       |     |        | PVC A05 VV-<br>F3X1                  |
| Float casing material      |                       |     |        | Polypropylene                        |
| IEC degree of protection   |                       |     |        | IP68                                 |
| Weight                     |                       |     | g      | 830                                  |
| Dimensions                 |                       |     |        |                                      |