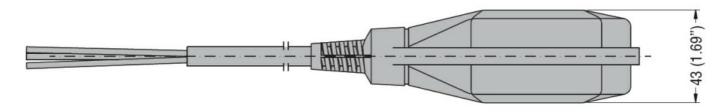

| Product designation        |                       |     |        | Float switches for                   |
|----------------------------|-----------------------|-----|--------|--------------------------------------|
| _                          |                       |     |        | grey water                           |
| Product type designati     | ion                   |     |        | LVFSP1                               |
| Function Counterweights    |                       |     |        | Emptying or filling                  |
| Counterweights             |                       |     |        | External                             |
| Counterweight              |                       |     |        | (provided with the float switch)     |
| Activation angle           |                       |     |        | 45°                                  |
| Relay outputs              |                       |     |        |                                      |
| Number of relays           |                       |     | Nr.    | 1                                    |
| Contact arrangement        |                       |     |        | 1 changeover<br>contact C/O-<br>SPDT |
| Rated operational volta    | age AC (IEC)          |     | VAC    | 250                                  |
| Contact ratings            |                       |     |        | AC1 10A<br>250VAC AC15<br>8A 250VAC  |
| Connections                |                       |     |        |                                      |
| Maximum cable lenght       |                       |     | m / ft | 5                                    |
| Ambient conditions         |                       |     |        |                                      |
| Temperature                |                       |     |        |                                      |
|                            | Operating temperature |     |        |                                      |
|                            |                       | max | °C     | +50                                  |
|                            | Storage temperature   |     |        |                                      |
| -                          |                       | max | °C     | 80                                   |
| Maximum operating pressure |                       |     | bar    | 3                                    |
| Maximum installation depth |                       |     | m      | 30                                   |
| Housing                    |                       |     |        |                                      |
| Cable material             |                       |     |        | PVC A05 VV-<br>F3X1                  |
| Float casing material      |                       |     |        | Polypropylene                        |
| IEC degree of protection   |                       |     |        | IP68                                 |
| Weight                     |                       |     | g      | 830                                  |
| Dimensions                 |                       |     |        |                                      |