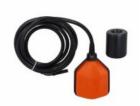

| Product designation        |                       |     |        | Float switches for                   |
|----------------------------|-----------------------|-----|--------|--------------------------------------|
| _                          |                       |     |        | grey water                           |
| Product type designati     | ion                   |     |        | LVFSP1                               |
| Function Counterweights    |                       |     |        | Emptying or filling                  |
| Counterweights             |                       |     |        | External                             |
| Counterweight              |                       |     |        | (provided with the float switch)     |
| Activation angle           |                       |     |        | 45°                                  |
| Relay outputs              |                       |     |        |                                      |
| Number of relays           |                       |     | Nr.    | 1                                    |
| Contact arrangement        |                       |     |        | 1 changeover<br>contact C/O-<br>SPDT |
| Rated operational volta    | age AC (IEC)          |     | VAC    | 250                                  |
| Contact ratings            |                       |     |        | AC1 10A<br>250VAC AC15<br>8A 250VAC  |
| Connections                |                       |     |        |                                      |
| Maximum cable lenght       |                       |     | m / ft | 5                                    |
| Ambient conditions         |                       |     |        |                                      |
| Temperature                |                       |     |        |                                      |
|                            | Operating temperature |     |        |                                      |
|                            |                       | max | °C     | +50                                  |
|                            | Storage temperature   |     |        |                                      |
| -                          |                       | max | °C     | 80                                   |
| Maximum operating pressure |                       |     | bar    | 3                                    |
| Maximum installation depth |                       |     | m      | 30                                   |
| Housing                    |                       |     |        |                                      |
| Cable material             |                       |     |        | PVC A05 VV-<br>F3X1                  |
| Float casing material      |                       |     |        | Polypropylene                        |
| IEC degree of protection   |                       |     |        | IP68                                 |
| Weight                     |                       |     | g      | 830                                  |
| Dimensions                 |                       |     |        |                                      |