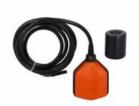

| Product designation Product type designation Function Counterweights | on                    |     |        | Float switches for grey water LVFSP1 Emptying or filling |
|----------------------------------------------------------------------|-----------------------|-----|--------|----------------------------------------------------------|
| Counterweight                                                        |                       |     |        | External (provided with the float switch)                |
| Activation angle                                                     |                       |     |        | 45°                                                      |
| Relay outputs                                                        |                       |     | N In   | 1                                                        |
| Number of relays  Contact arrangement                                |                       |     | Nr.    | 1 changeover contact C/O-SPDT                            |
| Rated operational volta                                              | age AC (IEC)          |     | VAC    | 250                                                      |
| Contact ratings                                                      |                       |     |        | AC1 10A<br>250VAC AC15<br>8A 250VAC                      |
| Connections                                                          |                       |     |        |                                                          |
| Maximum cable lenght                                                 |                       |     | m / ft | 15                                                       |
| Ambient conditions                                                   |                       |     |        |                                                          |
| Temperature                                                          |                       |     |        |                                                          |
|                                                                      | Operating temperature |     |        |                                                          |
|                                                                      | -                     | max | °C     | +50                                                      |
|                                                                      | Storage temperature   |     | 00     | . 00                                                     |
| Maximum anauting nu                                                  |                       | max | °C     | +80                                                      |
| Maximum operating pressure  Maximum installation depth               |                       |     | bar    | 3 30                                                     |
| Housing                                                              | ерш                   |     | m      | 30                                                       |
| Cable material                                                       |                       |     |        | PVC A05 VV-<br>F3X1                                      |
| Float casing material                                                |                       |     |        | Polypropylene                                            |
| IEC degree of protection                                             |                       |     |        | IP68                                                     |
| Weight                                                               |                       |     | g      | 1930                                                     |
| Dimensions                                                           |                       |     |        |                                                          |