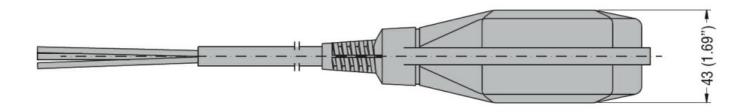

| Product designation Product type designation Function Counterweights | on                    |     |        | Float switches for grey water LVFSP1 Emptying or filling |
|----------------------------------------------------------------------|-----------------------|-----|--------|----------------------------------------------------------|
| Counterweight                                                        |                       |     |        | External (provided with the float switch)                |
| Activation angle                                                     |                       |     |        | 45°                                                      |
| Relay outputs                                                        |                       |     | N In   | 1                                                        |
| Number of relays  Contact arrangement                                |                       |     | Nr.    | 1 changeover contact C/O-SPDT                            |
| Rated operational volta                                              | age AC (IEC)          |     | VAC    | 250                                                      |
| Contact ratings                                                      |                       |     |        | AC1 10A<br>250VAC AC15<br>8A 250VAC                      |
| Connections                                                          |                       |     |        |                                                          |
| Maximum cable lenght                                                 |                       |     | m / ft | 15                                                       |
| Ambient conditions                                                   |                       |     |        |                                                          |
| Temperature                                                          |                       |     |        |                                                          |
|                                                                      | Operating temperature |     |        |                                                          |
|                                                                      | -                     | max | °C     | +50                                                      |
|                                                                      | Storage temperature   |     | 00     | . 00                                                     |
| Maximum anauting nu                                                  |                       | max | °C     | +80                                                      |
| Maximum operating pressure  Maximum installation depth               |                       |     | bar    | 3 30                                                     |
| Housing                                                              | ерш                   |     | m      | 30                                                       |
| Cable material                                                       |                       |     |        | PVC A05 VV-<br>F3X1                                      |
| Float casing material                                                |                       |     |        | Polypropylene                                            |
| IEC degree of protection                                             |                       |     |        | IP68                                                     |
| Weight                                                               |                       |     | g      | 1930                                                     |
| Dimensions                                                           |                       |     |        |                                                          |