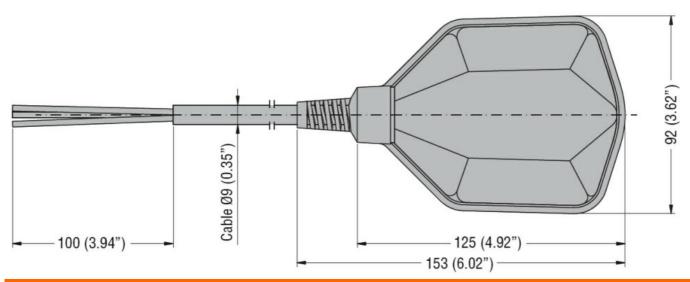

| Product designation Product type designation Function Counterweights | on                    |     |        | Float switches for grey water LVFSP1 Emptying or filling |
|----------------------------------------------------------------------|-----------------------|-----|--------|----------------------------------------------------------|
| Counterweight                                                        |                       |     |        | External (provided with the float switch)                |
| Activation angle                                                     |                       |     |        | 45°                                                      |
| Relay outputs                                                        |                       |     | N In   | 1                                                        |
| Number of relays  Contact arrangement                                |                       |     | Nr.    | 1 changeover contact C/O-SPDT                            |
| Rated operational volta                                              | age AC (IEC)          |     | VAC    | 250                                                      |
| Contact ratings                                                      |                       |     |        | AC1 10A<br>250VAC AC15<br>8A 250VAC                      |
| Connections                                                          |                       |     |        |                                                          |
| Maximum cable lenght                                                 |                       |     | m / ft | 15                                                       |
| Ambient conditions                                                   |                       |     |        |                                                          |
| Temperature                                                          |                       |     |        |                                                          |
|                                                                      | Operating temperature |     |        |                                                          |
|                                                                      | -                     | max | °C     | +50                                                      |
|                                                                      | Storage temperature   |     | 00     | . 00                                                     |
| Maximum anauting nu                                                  |                       | max | °C     | +80                                                      |
| Maximum operating pressure  Maximum installation depth               |                       |     | bar    | 3 30                                                     |
| Housing                                                              | ерш                   |     | m      | 30                                                       |
| Cable material                                                       |                       |     |        | PVC A05 VV-<br>F3X1                                      |
| Float casing material                                                |                       |     |        | Polypropylene                                            |
| IEC degree of protection                                             |                       |     |        | IP68                                                     |
| Weight                                                               |                       |     | g      | 1930                                                     |
| Dimensions                                                           |                       |     |        |                                                          |