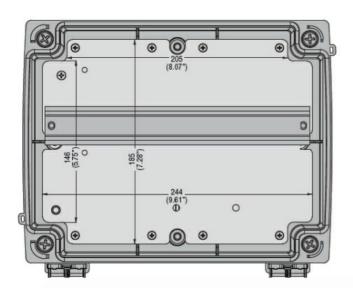

| Product designation                  |      |    | Enclosed star-<br>delta starters |
|--------------------------------------|------|----|----------------------------------|
| Product type designation             |      |    | M3P03870                         |
| Electrical features                  |      |    |                                  |
| Maximum operating current (≤440V)    |      | Α  | 60                               |
| Components                           |      |    |                                  |
| Starter enclosure standard supplied  |      |    | M3PA70                           |
| Contactor standard supplied          |      |    | BF3800A,<br>BF3800A,<br>BF2510A  |
| Thermal relay to purchase separately |      |    | RF38                             |
| Auxiliary contact standard supplied  |      |    | BFX1020,<br>BFX1011,<br>BFX1011  |
| Contact characteristics              |      |    |                                  |
| IEC standard motor powers            |      |    |                                  |
|                                      | 230V | kW | 15                               |
|                                      | 400V | kW | 30                               |
|                                      | 440V | kW | 30                               |
|                                      | 500V | kW | 30                               |
| Mechanical features                  |      |    |                                  |
| Weight                               |      | g  | 3800                             |
| Ambient conditions                   |      |    |                                  |
| Operating temperature                |      |    |                                  |
|                                      | min  | °C | -25                              |
|                                      | max  | °C | +60                              |
| Storage temperature                  |      |    |                                  |
|                                      | min  | °C | -40                              |
|                                      | max  | °C | +70                              |
| Resistance & Protection              |      |    |                                  |
| Frontal IP degree                    |      |    | IP65                             |
| Dimensions                           |      |    |                                  |