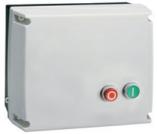

STAR-DELTA STARTER, ENCLOSED STARTER, WITH START AND STOP/RESET BUTTONS.

STARTING TIME UP TO 12 SECONDS AND A MAXIMUM OF 30 OPERATIONS/HOUR, MAX IEC

AND AUTOMATION OPERATING CURRENT 60A. COIL VOLTAGE 220VAC 60HZ