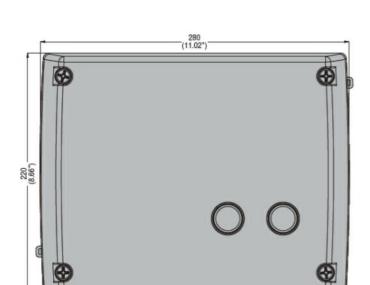

| Product designation                  |      |    | Enclosed star-<br>delta starters |
|--------------------------------------|------|----|----------------------------------|
| Product type designation             |      |    | M3P03870                         |
| Electrical features                  |      |    |                                  |
| Maximum operating current (≤440V)    |      | Α  | 60                               |
| Components                           |      |    |                                  |
| Starter enclosure standard supplied  |      |    | M3PA70                           |
| Contactor standard supplied          |      |    | BF3800A,<br>BF3800A,<br>BF2510A  |
| Thermal relay to purchase separately |      |    | RF38                             |
| Auxiliary contact standard supplied  |      |    | BFX1020,<br>BFX1011,<br>BFX1011  |
| Contact characteristics              |      |    |                                  |
| IEC standard motor powers            |      |    |                                  |
|                                      | 230V | kW | 15                               |
|                                      | 400V | kW | 30                               |
|                                      | 440V | kW | 30                               |
|                                      | 500V | kW | 30                               |
| Mechanical features                  |      |    |                                  |
| Weight                               |      | g  | 3800                             |
| Ambient conditions                   |      |    |                                  |
| Operating temperature                |      |    |                                  |
|                                      | min  | °C | -25                              |
|                                      | max  | °C | +60                              |
| Storage temperature                  |      |    |                                  |
|                                      | min  | °C | -40                              |
|                                      | max  | °C | +70                              |
| Resistance & Protection              |      |    |                                  |
| Frontal IP degree                    |      |    | IP65                             |
| Dimensions                           |      |    |                                  |