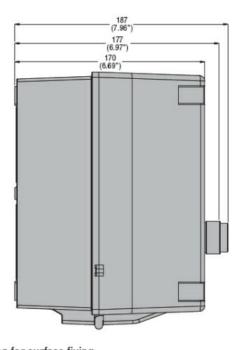

| Product designation                  |      |    | Enclosed star-<br>delta starters |
|--------------------------------------|------|----|----------------------------------|
| Product type designation             |      |    | M3P03870                         |
| Electrical features                  |      |    |                                  |
| Maximum operating current (≤440V)    |      | Α  | 60                               |
| Components                           |      |    |                                  |
| Starter enclosure standard supplied  |      |    | M3PA70                           |
| Contactor standard supplied          |      |    | BF3800A,<br>BF3800A,<br>BF2510A  |
| Thermal relay to purchase separately |      |    | RF38                             |
| Auxiliary contact standard supplied  |      |    | BFX1020,<br>BFX1011,<br>BFX1011  |
| Contact characteristics              |      |    |                                  |
| IEC standard motor powers            |      |    |                                  |
|                                      | 230V | kW | 15                               |
|                                      | 400V | kW | 30                               |
|                                      | 440V | kW | 30                               |
|                                      | 500V | kW | 30                               |
| Mechanical features                  |      |    |                                  |
| Weight                               |      | g  | 3800                             |
| Ambient conditions                   |      |    |                                  |
| Operating temperature                |      |    |                                  |
|                                      | min  | °C | -25                              |
|                                      | max  | °C | +60                              |
| Storage temperature                  |      |    |                                  |
|                                      | min  | °C | -40                              |
|                                      | max  | °C | +70                              |
| Resistance & Protection              |      |    |                                  |
| Frontal IP degree                    |      |    | IP65                             |
| Dimensions                           |      |    |                                  |