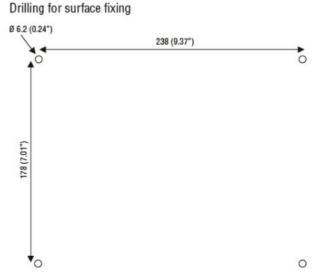

| Product designation                  |      |    | Enclosed star-<br>delta starters |
|--------------------------------------|------|----|----------------------------------|
| Product type designation             |      |    | M3P03870                         |
| Electrical features                  |      |    |                                  |
| Maximum operating current (≤440V)    |      | Α  | 60                               |
| Components                           |      |    |                                  |
| Starter enclosure standard supplied  |      |    | M3PA70                           |
| Contactor standard supplied          |      |    | BF3800A,<br>BF3800A,<br>BF2510A  |
| Thermal relay to purchase separately |      |    | RF38                             |
| Auxiliary contact standard supplied  |      |    | BFX1020,<br>BFX1011,<br>BFX1011  |
| Contact characteristics              |      |    |                                  |
| IEC standard motor powers            |      |    |                                  |
|                                      | 230V | kW | 15                               |
|                                      | 400V | kW | 30                               |
|                                      | 440V | kW | 30                               |
|                                      | 500V | kW | 30                               |
| Mechanical features                  |      |    |                                  |
| Weight                               |      | g  | 3800                             |
| Ambient conditions                   |      |    |                                  |
| Operating temperature                |      |    |                                  |
|                                      | min  | °C | -25                              |
|                                      | max  | °C | +60                              |
| Storage temperature                  |      |    |                                  |
|                                      | min  | °C | -40                              |
|                                      | max  | °C | +70                              |
| Resistance & Protection              |      |    |                                  |
| Frontal IP degree                    |      |    | IP65                             |
| Dimensions                           |      |    |                                  |