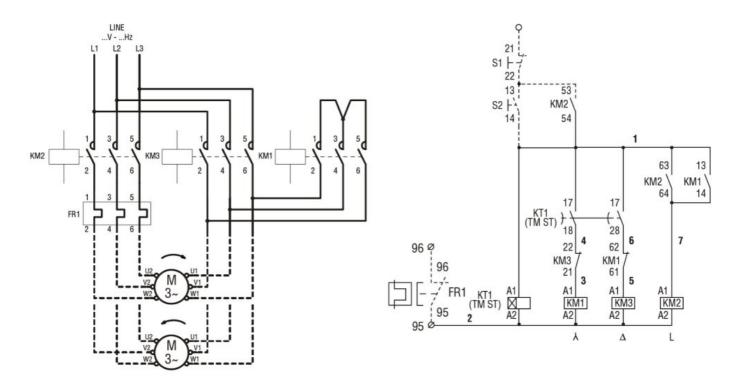

Wiring diagrams

**ENERGY AND AUTOMATION** 

STAR-DELTA STARTER, ENCLOSED STARTER, WITH START AND STOP/RESET BUTTONS. **electric** STARTING TIME UP TO 12 SECONDS AND A MAXIMUM OF 30 OPERATIONS/HOUR, MAX IEC OPERATING CURRENT 60A. COIL VOLTAGE 220VAC 60HZ