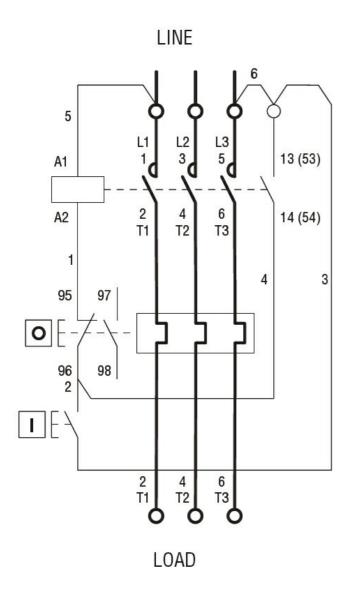

## EMPTY NON-METALLIC ENCLOSURE, WITH START-STOP/RESET BUTTONS, FOR BF40, BF50, BF65, BF80, BF94 CONTACTORS

| Product designation                                       |             |             |             | Empty enclosu             | roo           |
|-----------------------------------------------------------|-------------|-------------|-------------|---------------------------|---------------|
| Product type designation                                  |             |             |             | M3PA                      | 162           |
| Electrical features                                       |             |             |             |                           |               |
| Maximum operating current (≤440V)                         |             |             | Α           | 80                        |               |
| Components                                                |             |             |             |                           |               |
| Contactor standard supplied                               |             |             |             | BF40A,<br>BF65A,<br>BF94A |               |
| Thermal relay to purchase separately  Mechanical features |             |             |             | RF82                      |               |
| Weight                                                    |             |             | g           | 1900                      |               |
| Ambient conditions                                        |             |             | 9           |                           |               |
| Operating temperature                                     |             | min<br>max  | °C<br>°C    | -25<br>+60                |               |
| Storage temperature                                       |             |             |             |                           |               |
|                                                           |             | min<br>max  | °C          | -40<br>+70                |               |
| Resistance & Protection                                   |             |             |             |                           |               |
| Frontal IP degree                                         |             |             |             | IP65                      |               |
| Dimensions                                                | 187 (7.36") | D. 1111 - 1 |             |                           |               |
| (0.517)                                                   | 177 (6.97°) | Drilling to | r surface f | ixing                     |               |
| · C                                                       |             | •           | 178         | (7.01")                   | Ø 6.2 (0.24") |
| (.700 11) 082                                             |             | 0           |             |                           | 238 (9.377)   |
| Wiring diagrams                                           |             |             |             |                           |               |

## I = Start; O = Stop/Reset