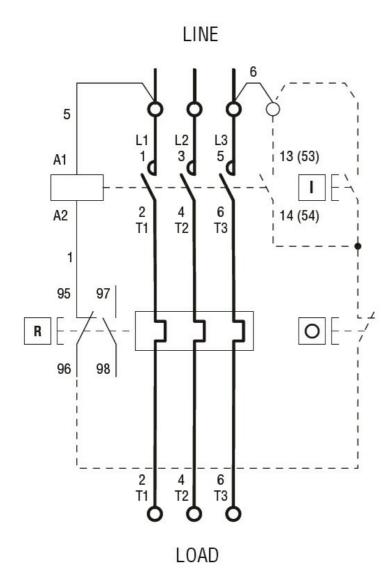

| min | °C | -25                                     |
|                                      | max | °C | +60                                     |
| Storage temperature                  |     |    |                                         |
|                                      | min | °C | -40                                     |
|                                      | max | °C | +70                                     |
| Resistance & Protection              |     |    |                                         |
| Frontal IP degree                    |     |    | IP65                                    |
| Dimensions                           |     |    |                                         |







Wiring diagrams

**ENERGY AND AUTOMATION** 



R = Reset; I = Start; O = Stop

## Certifications and compliance

Compliance

CSA C22.2 n° 14

IEC/EN 60947-1

IEC/EN 60947-4-1

UL508

Certificates

cULus

## ETIM classification

ETIM 8.0

EC000200 -Enclosure for control circuit devices