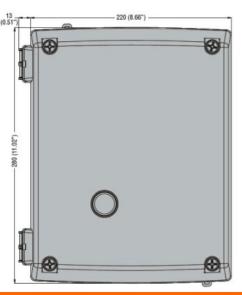

## EMPTY NON-METALLIC ENCLOSURE, WITH RESET BUTTON, FOR BF40, BF50, BF65, BF80, BF94 CONTACTORS

| Product designation                  |     |    | Empty<br>enclosures                     |
|--------------------------------------|-----|----|-----------------------------------------|
| Product type designation             |     |    | M3RA                                    |
| Electrical features                  |     |    |                                         |
| Maximum operating current (≤440V)    |     | Α  | 80                                      |
| Components                           |     |    |                                         |
| Contactor standard supplied          |     |    | BF40A, BF50A,<br>BF65A, BF80A,<br>BF94A |
| Thermal relay to purchase separately |     |    | RF82                                    |
| Mechanical features                  |     |    |                                         |
| Weight                               |     | g  | 1850                                    |
| Ambient conditions                   |     |    |                                         |
| Operating temperature                |     |    |                                         |
|                                      | min | °C | -25                                     |
|                                      | max | °C | +60                                     |
| Storage temperature                  |     |    |                                         |
|                                      | min | °C | -40                                     |
|                                      | max | °C | +70                                     |
| Resistance & Protection              |     |    |                                         |
| Frontal IP degree                    |     |    | IP65                                    |
| Dimensions                           |     |    |                                         |