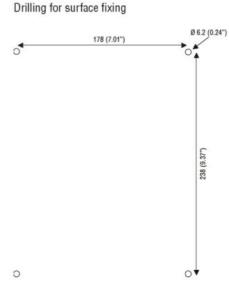

## EMPTY NON-METALLIC ENCLOSURE, WITH RESET BUTTON, FOR BF40, BF50, BF65, BF80, BF94 CONTACTORS

| Product designation                  |     |    | Empty<br>enclosures                     |
|--------------------------------------|-----|----|-----------------------------------------|
| Product type designation             |     |    | M3RA                                    |
| Electrical features                  |     |    |                                         |
| Maximum operating current (≤440V)    |     | Α  | 80                                      |
| Components                           |     |    |                                         |
| Contactor standard supplied          |     |    | BF40A, BF50A,<br>BF65A, BF80A,<br>BF94A |
| Thermal relay to purchase separately |     |    | RF82                                    |
| Mechanical features                  |     |    |                                         |
| Weight                               |     | g  | 1850                                    |
| Ambient conditions                   |     |    |                                         |
| Operating temperature                |     |    |                                         |
|                                      | min | °C | -25                                     |
|                                      | max | °C | +60                                     |
| Storage temperature                  |     |    |                                         |
|                                      | min | °C | -40                                     |
|                                      | max | °C | +70                                     |
| Resistance & Protection              |     |    |                                         |
| Frontal IP degree                    |     |    | IP65                                    |
| Dimensions                           |     |    |                                         |