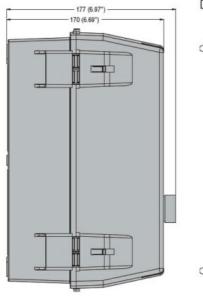

## EMPTY NON-METALLIC ENCLOSURE, WITH RESET BUTTON, FOR BF40, BF50, BF65, BF80, BF94 CONTACTORS

| Product designation                  |     |    | Empty<br>enclosures                     |
|--------------------------------------|-----|----|-----------------------------------------|
| Product type designation             |     |    | M3RA                                    |
| Electrical features                  |     |    |                                         |
| Maximum operating current (≤440V)    |     | Α  | 80                                      |
| Components                           |     |    |                                         |
| Contactor standard supplied          |     |    | BF40A, BF50A,<br>BF65A, BF80A,<br>BF94A |
| Thermal relay to purchase separately |     |    | RF82                                    |
| Mechanical features                  |     |    |                                         |
| Weight                               |     | g  | 1850                                    |
| Ambient conditions                   |     |    |                                         |
| Operating temperature                |     |    |                                         |
|                                      | min | °C | -25                                     |
|                                      | max | °C | +60                                     |
| Storage temperature                  |     |    |                                         |
|                                      | min | °C | -40                                     |
|                                      | max | °C | +70                                     |
| Resistance & Protection              |     |    |                                         |
| Frontal IP degree                    |     |    | IP65                                    |
| Dimensions                           |     |    |                                         |