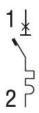

|
|                                      | min    | mm²    | 1                 |
|                                      | max    | mm²    | 35                |
| AWG/Kcmil                            |        |        |                   |
|                                      | min    |        | 14                |
|                                      | max    |        | 6                 |
| Mechanical life                      |        | cycles | 20000             |
| Weight                               |        | g      | 115               |
| Frontal IP degree                    |        | 9      | IP20              |
| <b>J</b>                             |        |        |                   |



01 100 VIII 100 VIII

Pollution degree 2

## **Dimensions**



## Wiring diagrams



## Certifications and compliance

Compliance

CSA C22.2 n°235. UR "UL Recognized" per Canada e USA.

IEC/EN 60898-1

IEC/EN 60947-2

UL 1077

Certifications

cURus

EAC

TÜV-Rheinland

ETIM classification

ETIM 8.0

EC000042 -Miniature circuit breaker (MCB)