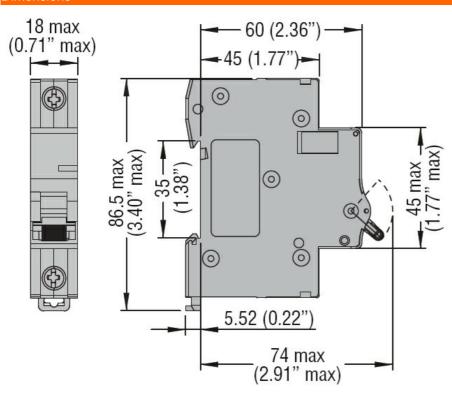

|                   |
|                                      | min    | mm²    | 1                 |
|                                      | max    | mm²    | 35                |
| AWG/Kcmil                            |        |        |                   |
|                                      | min    |        | 14                |
|                                      | max    |        | 6                 |
| Mechanical life                      |        | cycles | 20000             |
| Weight                               |        | g      | 115               |
| Frontal IP degree                    |        | 9      | IP20              |
| <b>J</b>                             |        |        |                   |



01 100 VIII 100 VIII

Pollution degree 2

## **Dimensions**



## Wiring diagrams



## Certifications and compliance

Compliance

CSA C22.2 n°235. UR "UL Recognized" per Canada e USA.

IEC/EN 60898-1

IEC/EN 60947-2

UL 1077

Certifications

cURus

EAC

TÜV-Rheinland

ETIM classification

ETIM 8.0

EC000042 -Miniature circuit breaker (MCB)