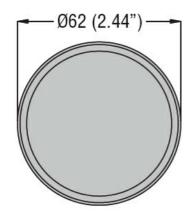

Product designation
Signal beacons
Ø62mm/2.44"
Product type designation
8LB6GL

| Product type designation            |     |           | 8LB6GL                |
|-------------------------------------|-----|-----------|-----------------------|
| General characteristics             |     |           |                       |
| Diameter                            |     | mm - incl | n 62 / 2.44           |
| Supply voltage (AC)                 |     | V         | 1248                  |
| Supply voltage (DC)                 |     | V         | 1248                  |
| Colour                              |     |           | Red                   |
| IEC degree of protection            |     |           | IP54                  |
| Mechanical features                 |     |           |                       |
| Tightening torque for terminals max |     | Nm        | 0.5                   |
| Terminals screw                     |     |           | Screw clamp terminals |
| Conductor section                   |     |           |                       |
| AWG/Kcmil                           |     |           |                       |
|                                     | max |           | 16                    |
| IEC                                 |     |           |                       |
|                                     | max | mm²       | 1.5                   |
| Weight                              |     | g         | 60                    |
| Ambient conditions                  |     |           |                       |
| Temperature                         |     |           |                       |
| Operating temperature               |     |           |                       |
|                                     | min | °C        | -20                   |
|                                     | max | °C        | +50                   |
| Dimensions                          |     |           |                       |