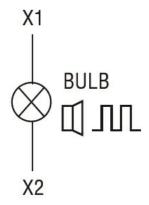

|
| IEC                                 |     |           |                       |
|                                     | max | mm²       | 1.5                   |
| Weight                              |     | g         | 60                    |
| Ambient conditions                  |     |           |                       |
| Temperature                         |     |           |                       |
| Operating temperature               |     |           |                       |
|                                     | min | °C        | -20                   |
|                                     | max | °C        | +50                   |
| Dimensions                          |     |           |                       |

**ENERGY AND AUTOMATION** 





## Wiring diagrams



## Certifications and compliance

Compliance

IEC/EN 60947-1

IEC/EN 60947-5-1

Certificates

EAC

ETIM classification

ETIM 8.0

EC000232 -Optical module for signal tower