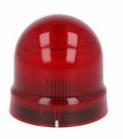

Product designation
Signal beacons
Ø62mm/2.44"
Product type designation
8LB6GL

| Product type designation            |     |           | 8LB6GL                |
|-------------------------------------|-----|-----------|-----------------------|
| General characteristics             |     |           |                       |
| Diameter                            |     | mm - incl | n 62 / 2.44           |
| Supply voltage (AC)                 |     | V         | 1248                  |
| Supply voltage (DC)                 |     | V         | 1248                  |
| Colour                              |     |           | Red                   |
| IEC degree of protection            |     |           | IP54                  |
| Mechanical features                 |     |           |                       |
| Tightening torque for terminals max |     | Nm        | 0.5                   |
| Terminals screw                     |     |           | Screw clamp terminals |
| Conductor section                   |     |           |                       |
| AWG/Kcmil                           |     |           |                       |
|                                     | max |           | 16                    |
| IEC                                 |     |           |                       |
|                                     | max | mm²       | 1.5                   |
| Weight                              |     | g         | 60                    |
| Ambient conditions                  |     |           |                       |
| Temperature                         |     |           |                       |
| Operating temperature               |     |           |                       |
|                                     | min | °C        | -20                   |
|                                     | max | °C        | +50                   |
| Dimensions                          |     |           |                       |

EC000232 -Optical module for signal tower