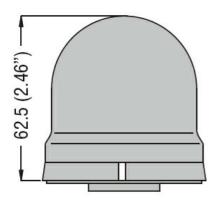

Product designation
Signal beacons
Ø62mm/2.44"
Product type designation
8LB6GL

| Product type designation            |     |           | 8LB6GL                |
|-------------------------------------|-----|-----------|-----------------------|
| General characteristics             |     |           |                       |
| Diameter                            |     | mm - incl | n 62 / 2.44           |
| Supply voltage (AC)                 |     | V         | 1248                  |
| Supply voltage (DC)                 |     | V         | 1248                  |
| Colour                              |     |           | Red                   |
| IEC degree of protection            |     |           | IP54                  |
| Mechanical features                 |     |           |                       |
| Tightening torque for terminals max |     | Nm        | 0.5                   |
| Terminals screw                     |     |           | Screw clamp terminals |
| Conductor section                   |     |           |                       |
| AWG/Kcmil                           |     |           |                       |
|                                     | max |           | 16                    |
| IEC                                 |     |           |                       |
|                                     | max | mm²       | 1.5                   |
| Weight                              |     | g         | 60                    |
| Ambient conditions                  |     |           |                       |
| Temperature                         |     |           |                       |
| Operating temperature               |     |           |                       |
|                                     | min | °C        | -20                   |
|                                     | max | °C        | +50                   |
| Dimensions                          |     |           |                       |